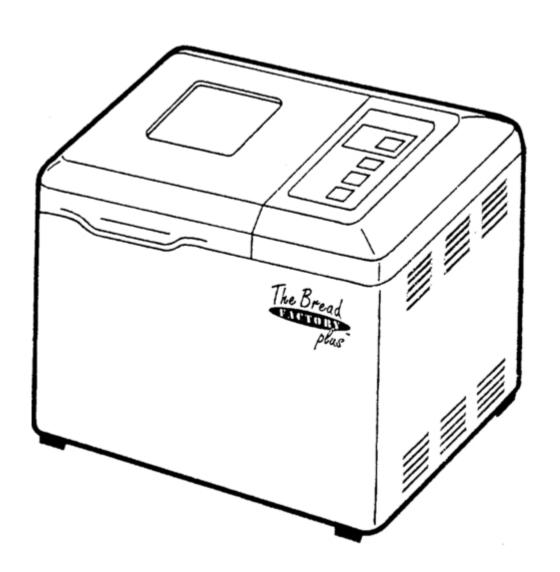

FILE NO.

**SERVICE** 

MANUAL

Automatic

Bread SERVICE MANUAL Automatic Bread Maker

Maker

SBM-20 (NewZealand)

PRODUCTION CODE No. 343631200 REFERENCE