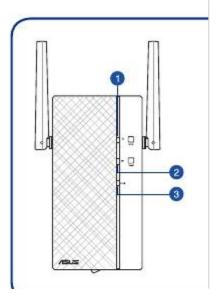

## Power On

Place your RP-AC66 near your router/AP and plug it to a power outlet. Wait until the power LED turns solid green.

0

Related Manuals for Asus RP-AC66

Repeater Asus RP-AC66 Quick Start Manual

Dual-band wireless-ac1750 repeater (21 pages)