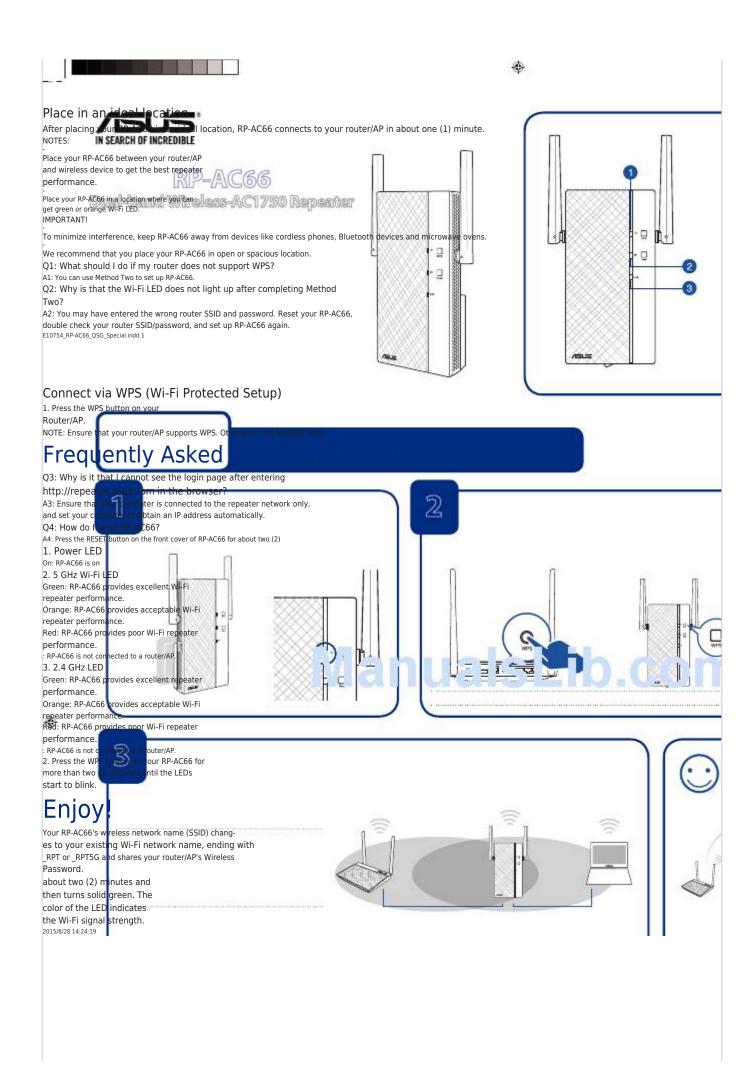

## Summary of Contents for Asus RP-AC66

<u>Page 1</u> NOTE: Ensure that your router/AP supports WPS. Otherwise, use Method TWO. Place in an ideal location Enjoy! After placing your RP-AC66 in an ideal location, RP-AC66 connects to your router/AP in about one (1) minute. NOTES: • Place your RP-AC66 between your router/AP and wireless device to get the best repeater performance.