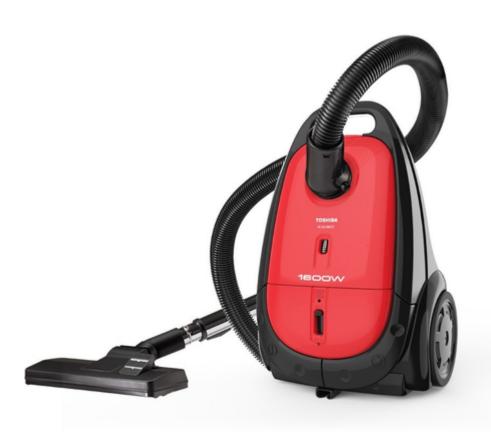

# VC-EA100CV VC-EA100C

-Thank you for choosing tosmica Vacuum Cleaner -Please, read this manual carefully for a proper

-and efficie Liteading Innovation >>>>
TOSHIBA Vacuum Cleaner ...

Maximum Power «HOME USES»

## Summary of Contents for Toshiba VC-EA100CV

<u>Page 1</u> VC-EA100CV VC-EA100C -Thank you for choosing Toshiba Vacuum Cleaner -Please, read this manual carefully for a proper -and efficient use of your Vacuum Cleaner TOSHIBA Vacuum Cleaner .. Maximum Power «HOME USES»...