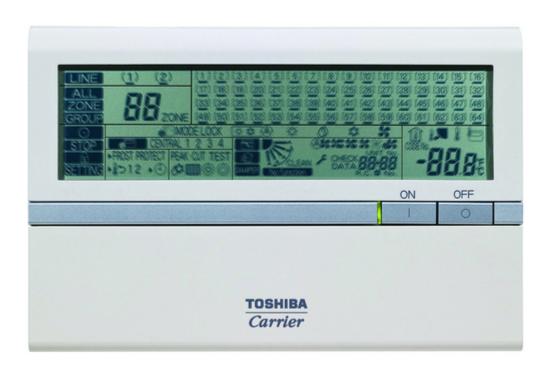

## SMART MANAGER

## Installation Manual

## Model name: BMS-SM103HIBA

Save Leading Indovation >>>

**ENGLISH** 

AMP Air Conditioning www.ampair.co.uk | sales@ampair.co.uk

### Summary of Contents for Toshiba BMS-SM1280HTLE

<u>Page 1</u> SMART MANAGER Installation Manual Model name: BMS-SM1280HTLE • Save These Instructions! ENGLISH AMP Air Conditioning www.ampair.co.uk | sales@ampair.co.uk...