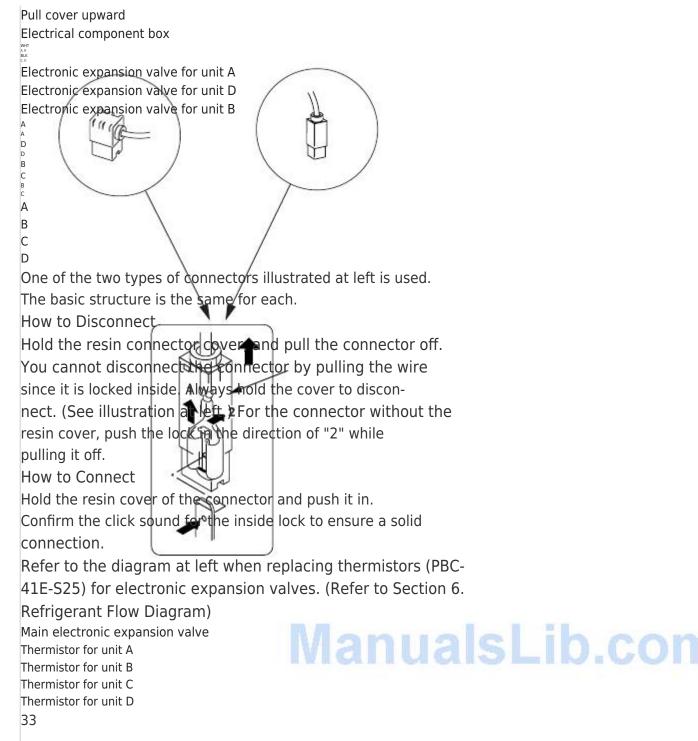

# 9-2. Disconnecting and Connecting Positive Connector for Outdoor Unit

Table of Contents

Previous Page Next Page

 Quick Links: Specifications in Combination with Indoor Units