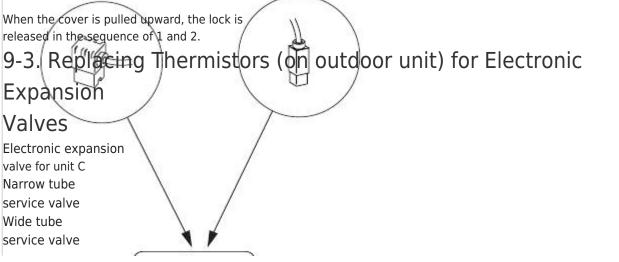

# 9-2. Disconnecting and Connecting Positive Connector for Outdoor Unit

Table of Contents

Previous Page Next Page

 Quick Links: Specifications in Combination with Indoor Units