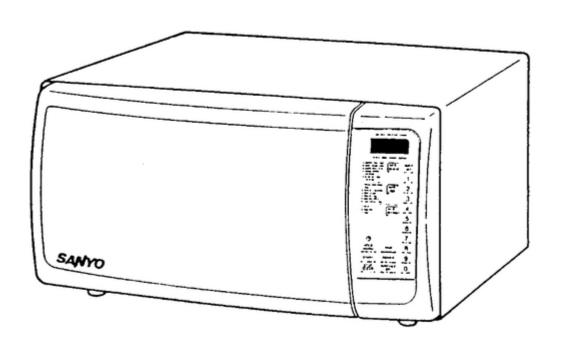

## **SERVICE MANUAL**

Microwave oven

# siq#Miilo

FS (Newz-iand Microwave Oven

EM7

January 161992 PRODUCT CODE

```
NO.
432-318-51
Foreword
Read
this manual
carefully,
especially
precaution
on microwave
energy,
and follow
the pr~edure
strictly.
Careless servicing and
SERVICE MANUAL
                                                                                                             EM7
                                                     Microwave Oven
energy leakage.
1
PRECAUTIONS
PRECAUTIONS
TO
BE OBSERVED
BEFORE
AND
DURING
SERVICING
TO AVOID
POSSIBLE
EXPOSURE
TO EX-
CESSIVE
MICROWAVE
ENERGY
(a)
Do not operate
or allow the oven to be operated
with the door open.
(b)
Make
the following
safety
checks
on all ovens to be service[i before activating
the magnetron
or other microwave
source.
and make repairs as necessary:
(1)
Interlock
operation,
(2)
proper
door closing,
                                                                                                            PRODUCT
(3) seal and sealing surfaces
(arcing, wear,
and other
damage),
                                                                             Foreword
damage to or loosening of hinges and latches,
(5) evidence of dropping
or abuse.
        Read this manual carefully, especially precaution on microwave energy, and follow the procedu
(c)
        testing may expose yourself to the microwave energy leakage.
Before
turning
on microwave
power
                                                                         PRECAUTIONS
for any service test or inspection
within
```