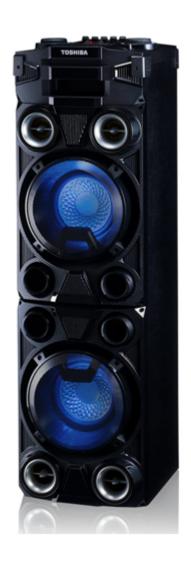

Wireless sound system

Table of Contents

- 4 Bluetooth Operation
- 5 FM Operation
- 6 MIC Jack Operation
- 7 Troubleshooting
- 8 Specifications

Download this manual

## Summary of Contents for Toshiba ASC400-T

<u>Page 1</u> • Toshiba shall not be responsible for any damage caused by an earthquake, thunderstorm, flood damage, fire Press the EQ button to enter to equalizer manual mode. for which Toshiba is not responsible, acts of a third party, other accidents, or damages caused by the user's Description of signs willful acts or negligence, misuse, or use in abnormal conditions.