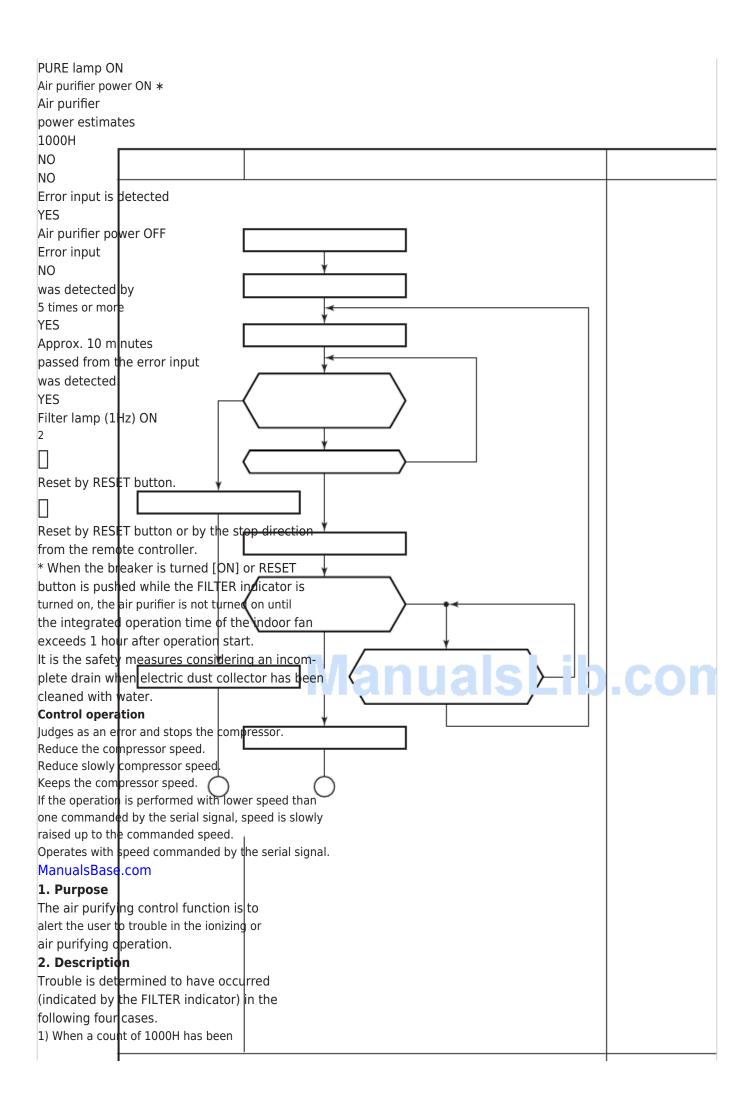

•

119

Table of Contents

| ltem                                                              |   |
|-------------------------------------------------------------------|---|
| 12. Air purifying control [Detection of abnormality] YES          |   |
| Filter lamp (1 Hz) ON Air purifier power OFF                      |   |
| 1 13. Discharge temperature control                               |   |
| Td value 117°C                                                    |   |
| 112°C<br>108°C                                                    |   |
| 105°C<br>98°C                                                     |   |
| More user manuals on                                              |   |
| Operation flow and applicable data, etc.  Air purifying operation |   |
|                                                                   | • |