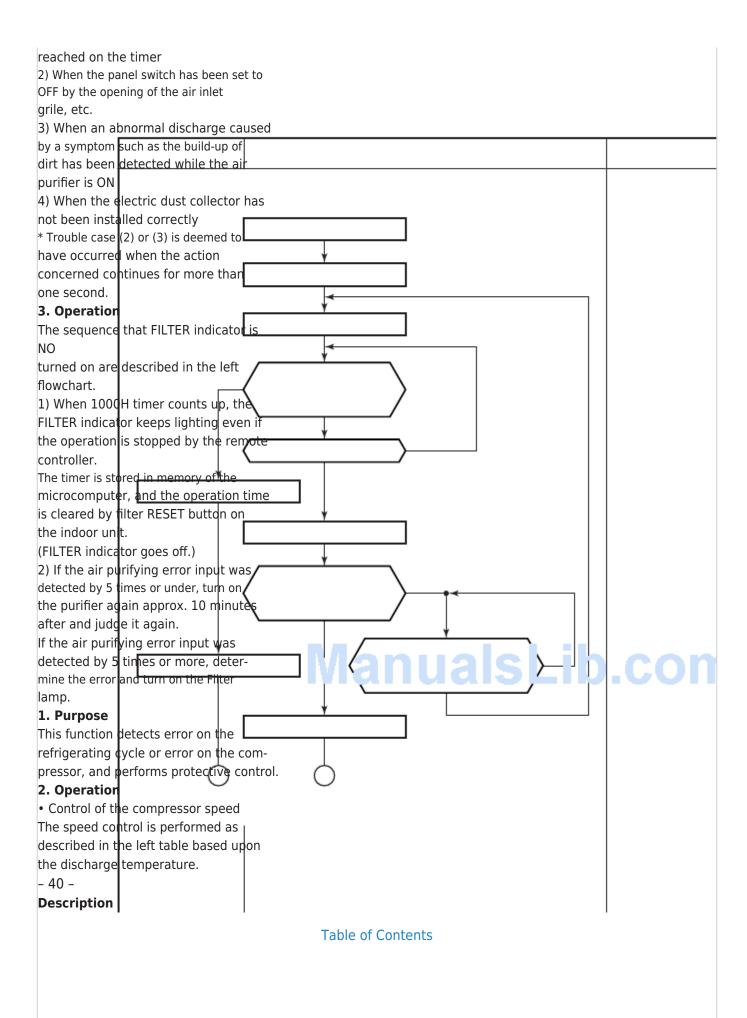

•

119

Table of Contents

| ltem                                                              |   |
|-------------------------------------------------------------------|---|
| 12. Air purifying control [Detection of abnormality] YES          |   |
| Filter lamp (1 Hz) ON Air purifier power OFF                      |   |
| 1 13. Discharge temperature control                               |   |
| Td value 117°C                                                    |   |
| 112°C<br>108°C                                                    |   |
| 105°C<br>98°C                                                     |   |
| More user manuals on                                              |   |
| Operation flow and applicable data, etc.  Air purifying operation |   |
|                                                                   | • |