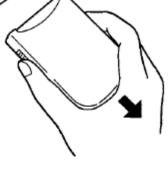

#### the batteries.

When using the remote control unit, aways point the unit's transmitter

head directly at the air conditioner's rece

Air conditioner (Indoor unit) Remote control unit

The remote control unit may be operated either from a non-fixed position or from a wall-mounted position. To ensure that the accompanioner operates correctly, DO NOT install the remote control unit to the following places:

#### Receiver

(Transmitter head)

11

Table of Contents

Previous Page Next Page

... 

| Quick Links: Features Product Information Names of Parts Remote Control Unit Care and Cleaning Troubleshooting |  |  |
|----------------------------------------------------------------------------------------------------------------|--|--|
|                                                                                                                |  |  |
|                                                                                                                |  |  |
|                                                                                                                |  |  |
|                                                                                                                |  |  |
|                                                                                                                |  |  |