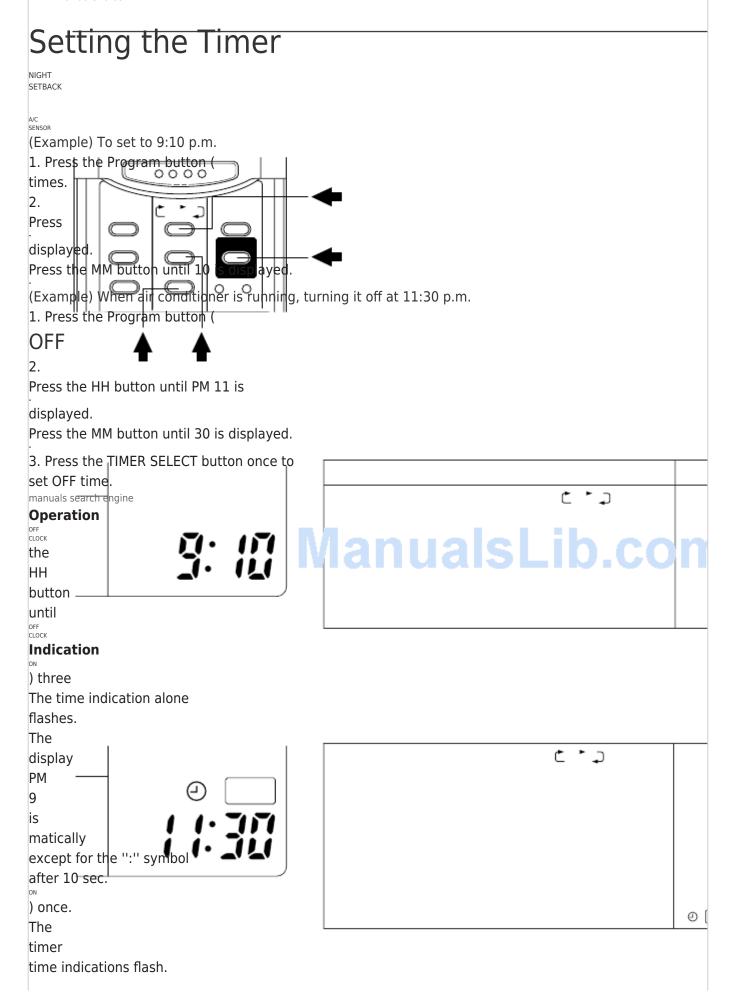

### 1. How to set the

# The display will change automatically

show the present time

after 10 sec.

The

present

are displayed.

**Table of Contents** 

Previous Page Next Page