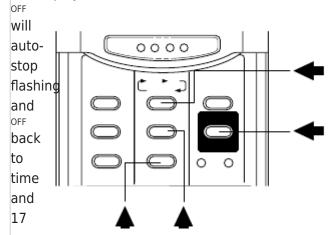

# The display will change automatically

show the present time

after 10 sec.

The

present

are displayed.

**Table of Contents** 

Previous Page Next Page