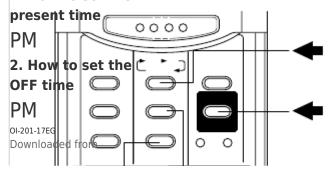

### 1. How to set the

# The display will change automatically

show the present time

after 10 sec.

The

present

are displayed.

**Table of Contents** 

Previous Page Next Page