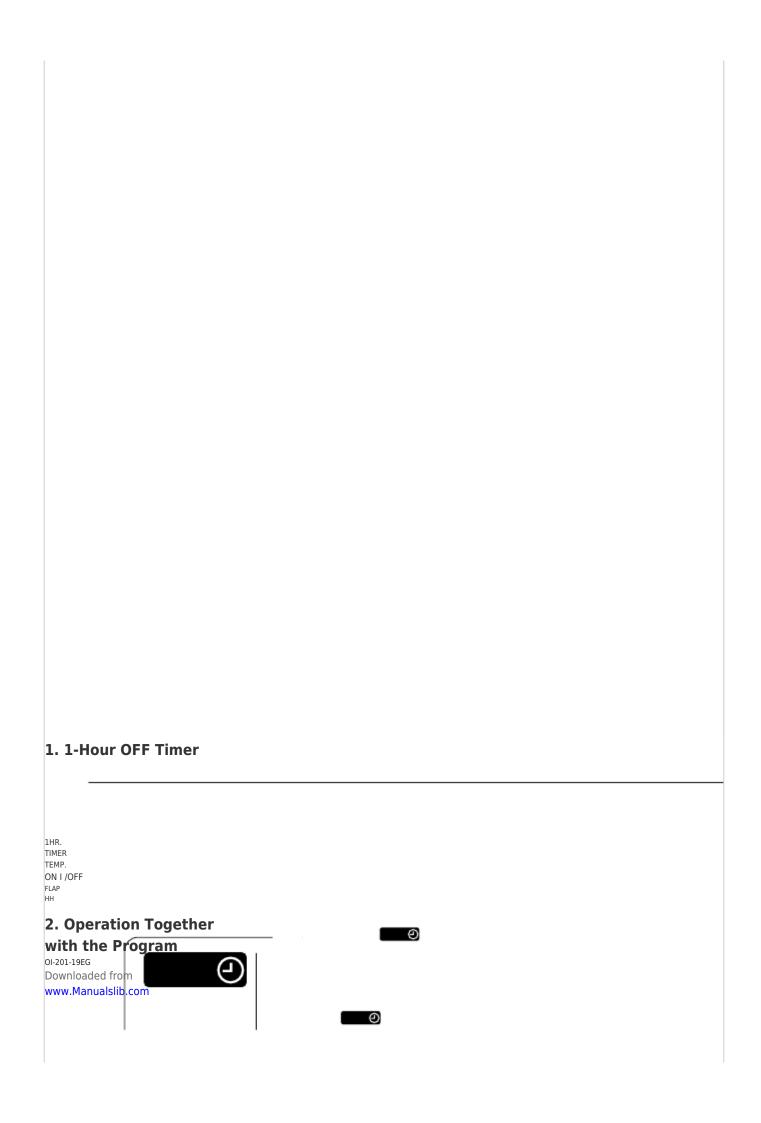

## Using the 1-Hour OFF Timer

This function causes the unit to operate for one hour and then stop, regardless of whether the unit is on or off when this button is pressed.

The

indicator in the display indicates that this function is operating.

#### Setting procedure:

Regardless of whether the unit is operating or stopped, press the 1 HR.

TIMER button appears in the display.

#### Cancellation procedure:

Press the ON/OFF operation button to turn the unit of, wait for the unit to stop operating, and then press the ON/OFF operation button again. The 1-Hour Timer function is now cancelled and the unit operates normally. If, while the 1-Hour Timer function is operating, the 1 HR. TIMER button

is pressed once to cancel the function and then again, the unit continues to operate for one hour from that point in time and then stops.

The Program time and b-Hour OFF Timer may be used together.

It is not possible to use the OFF Timer and 1-Hour OFF Timer together.

#### Timer

Whichever function is set last takes precedence.

If the 1 HR. TIMER button is pressed while the TIMER OFF function operates, the OFF Timer is cancelled and the unit will stop operating one hour later.