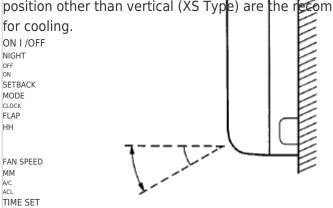

# Indoor unit (Wall mounted type) 30° Zone for COOLING **INDOOR UNIT** Operation selector (Wall mounted type) 20 Downloaded from www.Manualslib.com

#### **B.** Vertical

Confirm that the remote control unit has been turned on. Press the FLAP button to start the flap moving up and down (

flap movement and to direct the air in the desired direction, press the FLAP button again. In the COOL mode, don't direct the flap down more than 30 ° (KS, TS Types), or leave it in the vertical position (XS Type), otherwise condensation may drip onto the floor. Zone "AFKS, TS Type) and any position other than vertical (XS Type) are the recommended flap positions