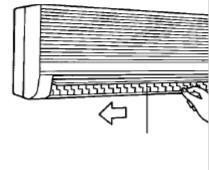

#### A. Horizontal (Wall mounted type only)

The horizontal airflow can be adjusted by moving the vertical vane to the left or right.