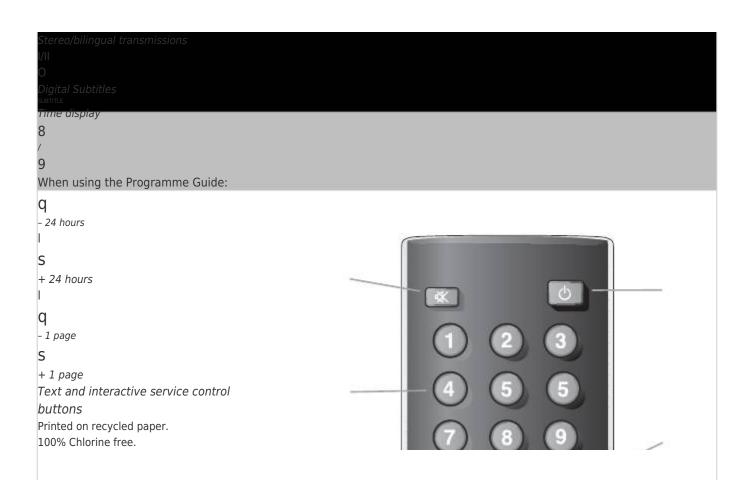

## control

To mute the sound

To return to the previous programme

To display the digital on-screen

Programme Guide

On-screen Menus

To change programme positions and

Selectable picture preferences

Widescreen viewing

When using a TOSHIBA VCR or DVD:

m

r

Related Manuals for Toshiba A3030D series

Remote Control Toshiba RBC-AS41E Owner's Manual

Air conditioner remote controller (2 pages)

Remote Control Toshiba TCB-SC642TLE Owner's Manual