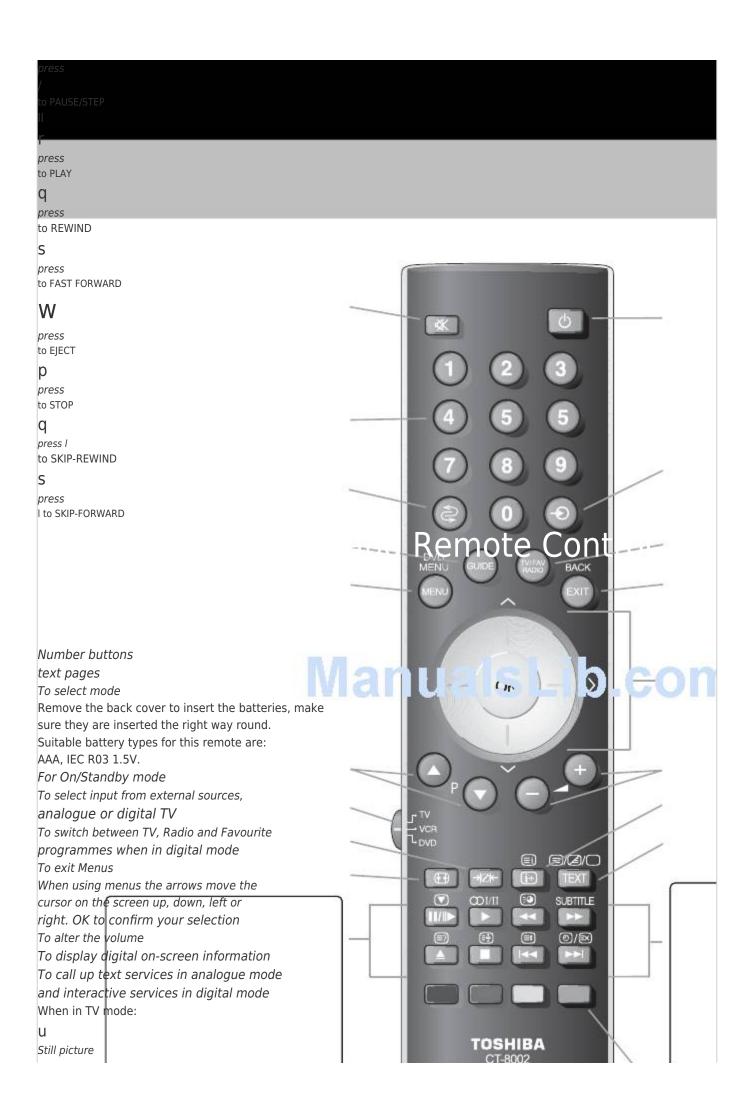

## Simple at-a-glance reference of your remote

## control

To mute the sound

To return to the previous programme

To display the digital on-screen

Programme Guide

On-screen Menus

To change programme positions and

Selectable picture preferences

Widescreen viewing

When using a TOSHIBA VCR or DVD:

m

r

Related Manuals for Toshiba A3030D series

Remote Control Toshiba RBC-AS41E Owner's Manual

Air conditioner remote controller (2 pages)

Remote Control Toshiba TCB-SC642TLE Owner's Manual