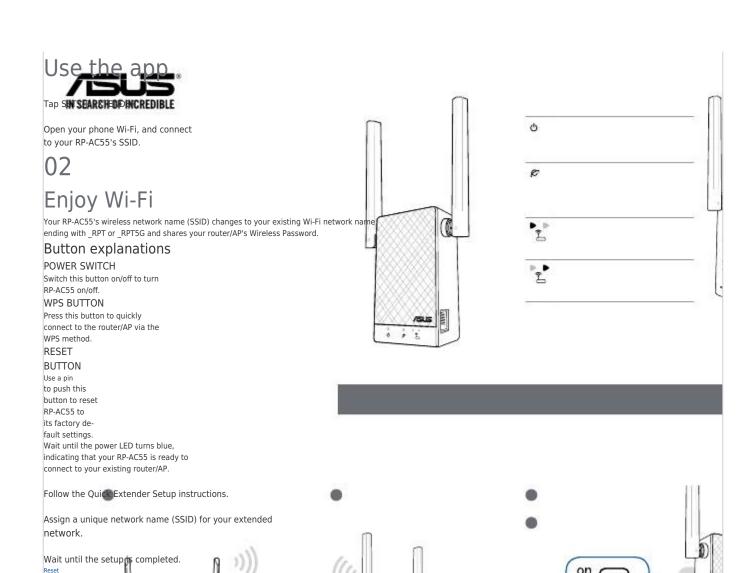

## Summary of Contents for Asus RP-AC55

<u>Page 1</u> NOTE: Wait until the existing network LED blinks Your RP-AC55's wireless network name (SSID) changes to your existing Wi-Fi network name, for about two (2) minutes, then turns solid blue, ending with RPT or RPT5G and shares your router/AP's Wireless Password.

<u>Page 2</u> AC55, enter the correct password, and try to set up your RP-AC55 again. Press the RESET button on the side of RP-AC55 for about two (2) seconds. Wait for about five (5) seconds until the existing network LED blinks slowly.