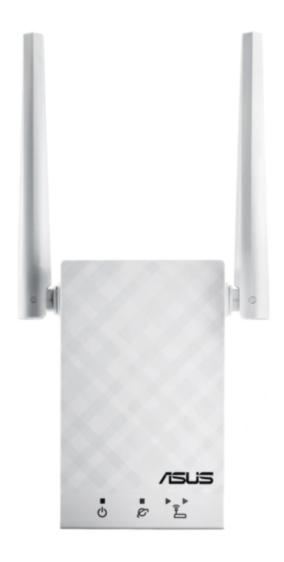

## BEFORE SETUP 01 Placing your RP-AC55

Place your RP-AC55 near your router/AP.

| <b>o</b> | ======================================= |
|----------|-----------------------------------------|
| ¢        |                                         |
| Į.       |                                         |
| ř.       |                                         |