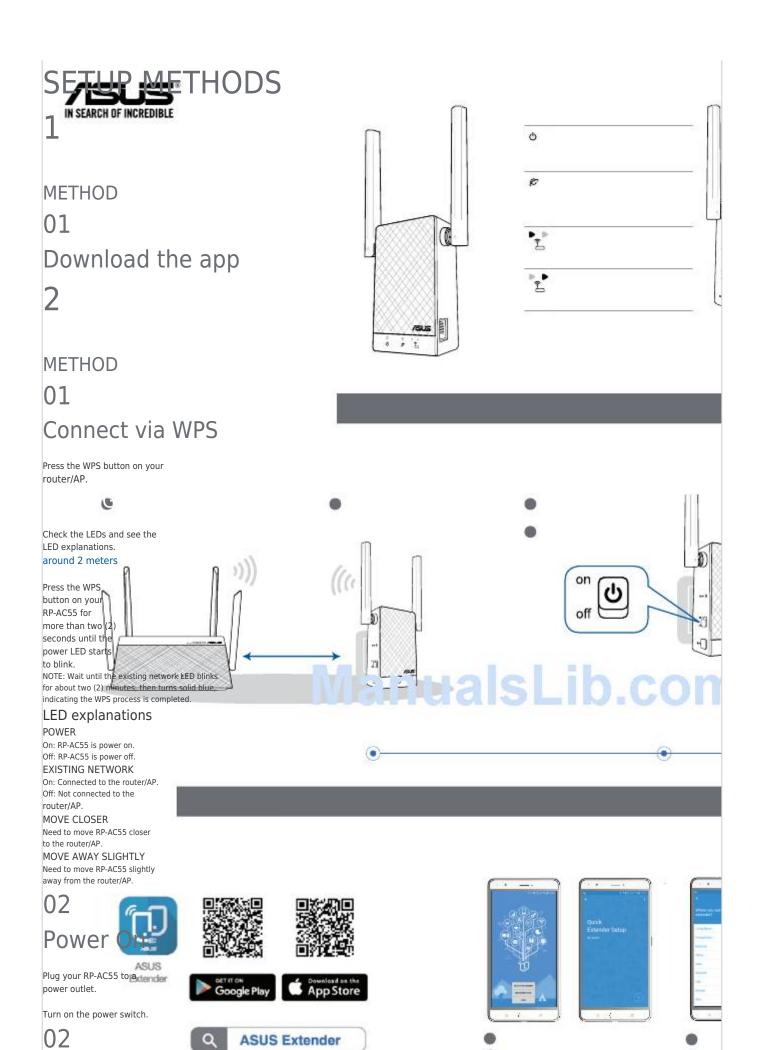

## Summary of Contents for Asus RP-AC55

<u>Page 1</u> NOTE: Wait until the existing network LED blinks Your RP-AC55's wireless network name (SSID) changes to your existing Wi-Fi network name, for about two (2) minutes, then turns solid blue, ending with RPT or RPT5G and shares your router/AP's Wireless Password.

<u>Page 2</u> AC55, enter the correct password, and try to set up your RP-AC55 again. Press the RESET button on the side of RP-AC55 for about two (2) seconds. Wait for about five (5) seconds until the existing network LED blinks slowly.