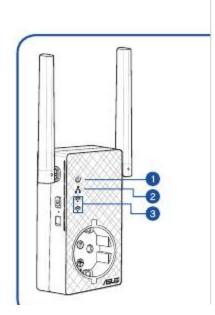

## Power On

Place your RP-AC53 near your router/AP and plug it to a power outlet. . Press the power switch to ON. Wait until the power LED turns solid green and Wi-Fi LEDs stop blinking, indicating that RP-AC53 is ready to connect to the parent AP.