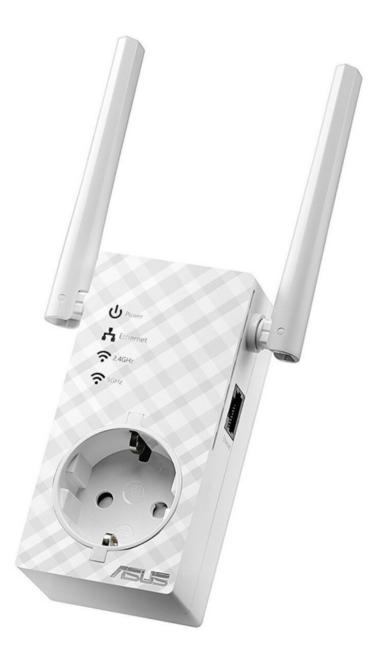

## Power On

Place your RP-AC53 near your router/AP and plug it to a power outlet. . Press the power switch to ON. Wait until the power LED turns solid green and Wi-Fi LEDs stop blinking, indicating that RP-AC53 is ready to connect to the parent AP.