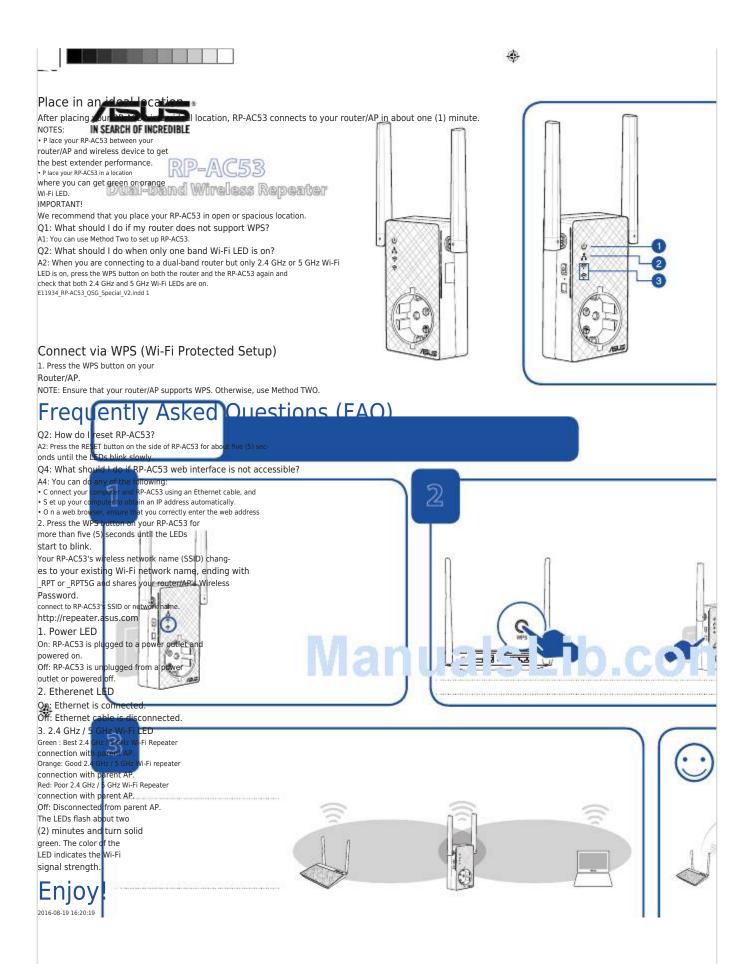

## Summary of Contents for Asus RP-AC53

Page 1 AP. NOTE: Ensure that your router/AP supports WPS. Otherwise, use Method TWO. Place in an ideal location Enjoy! After placing your RP-AC53 in an ideal location, RP-AC53 connects to your router/AP in about one (1) minute. NOTES: • P lace your RP-AC53 between your router/AP and wireless device to get the best extender performance.

<u>Page 2</u> Wireless Password. 4. Connect your wireless devices to the new Extender network. Place in an ideal location After placing your RP-AC53 in an ideal location, RP-AC53 connects to your router/AP in about one (1) minute. NOTES: • P lace your RP-AC53 between your router/AP and wireless device to get the best extender performance.