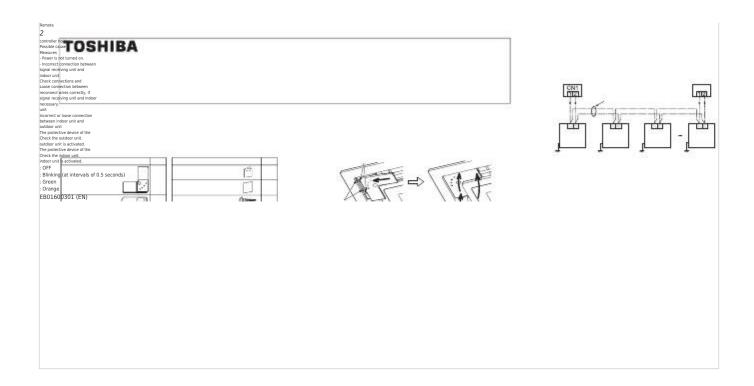

## TOSHIBA

Toshiba RBC-AX32U(W)-E Installation Manual

Wireless remote controller kit

| 1 | 1 |  |  |
|---|---|--|--|
|   |   |  |  |
|   |   |  |  |



| Quick Links Download this manual See also: User Manual |  |
|--------------------------------------------------------|--|
| Download this manual See also: User Manual             |  |
|                                                        |  |
|                                                        |  |
|                                                        |  |









## Related Manuals for Toshiba RBC-AX32U(W)-E

Air conditioners Toshiba RBC-AX32U(W)-E Owner's Manual

Wireless remote controller kit (16 pages)

Remote Control TOSHIBA Carrier RBC-AX22CUL Owner's Manual

Remote controller for air conditioner (splittype) (32 pages)

Remote Control Toshiba RBC-AX22CUL Installation Manual

Remote controller for air conditioner (split type) (9 pages)

Remote Control Toshiba RBC-AX22CUL Installation Manual

Remote controller for air conditioner (split type) wireless remote controller kit (16 pages)

Remote Control TOSHIBA RBC-AX22CE Owner's Manual

Remote controller for air conditioner (split type) (17 pages)

Remote Control Toshiba RBC-AX22CE Owner's Manual

Remote controller for air conditioner (8 pages)

Remote Control Toshiba WH-H1JE2 Owner's Manual

Rem