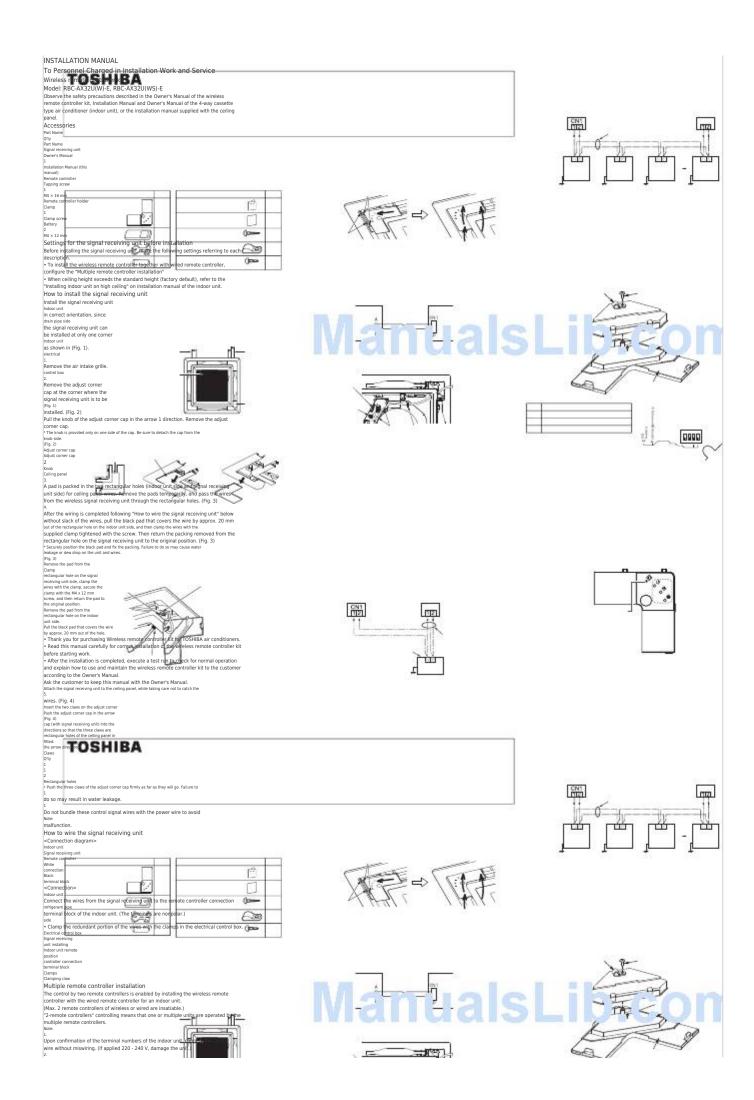

## TOSHIBA

Toshiba RBC-AX32U(W)-E Installation Manual

Wireless remote controller kit

| 1 | 1 |  |  |
|---|---|--|--|
|   |   |  |  |
|   |   |  |  |



| Quick Links Download this manual See also: User Manual |  |
|--------------------------------------------------------|--|
| Download this manual See also: User Manual             |  |
|                                                        |  |
|                                                        |  |
|                                                        |  |









## Related Manuals for Toshiba RBC-AX32U(W)-E

Air conditioners Toshiba RBC-AX32U(W)-E Owner's Manual

Wireless remote controller kit (16 pages)

Remote Control TOSHIBA Carrier RBC-AX22CUL Owner's Manual

Remote controller for air conditioner (splittype) (32 pages)

Remote Control Toshiba RBC-AX22CUL Installation Manual

Remote controller for air conditioner (split type) (9 pages)

Remote Control Toshiba RBC-AX22CUL Installation Manual

Remote controller for air conditioner (split type) wireless remote controller kit (16 pages)

Remote Control TOSHIBA RBC-AX22CE Owner's Manual

Remote controller for air conditioner (split type) (17 pages)

Remote Control Toshiba RBC-AX22CE Owner's Manual

Remote controller for air conditioner (8 pages)

Remote Control Toshiba WH-H1JE2 Owner's Manual