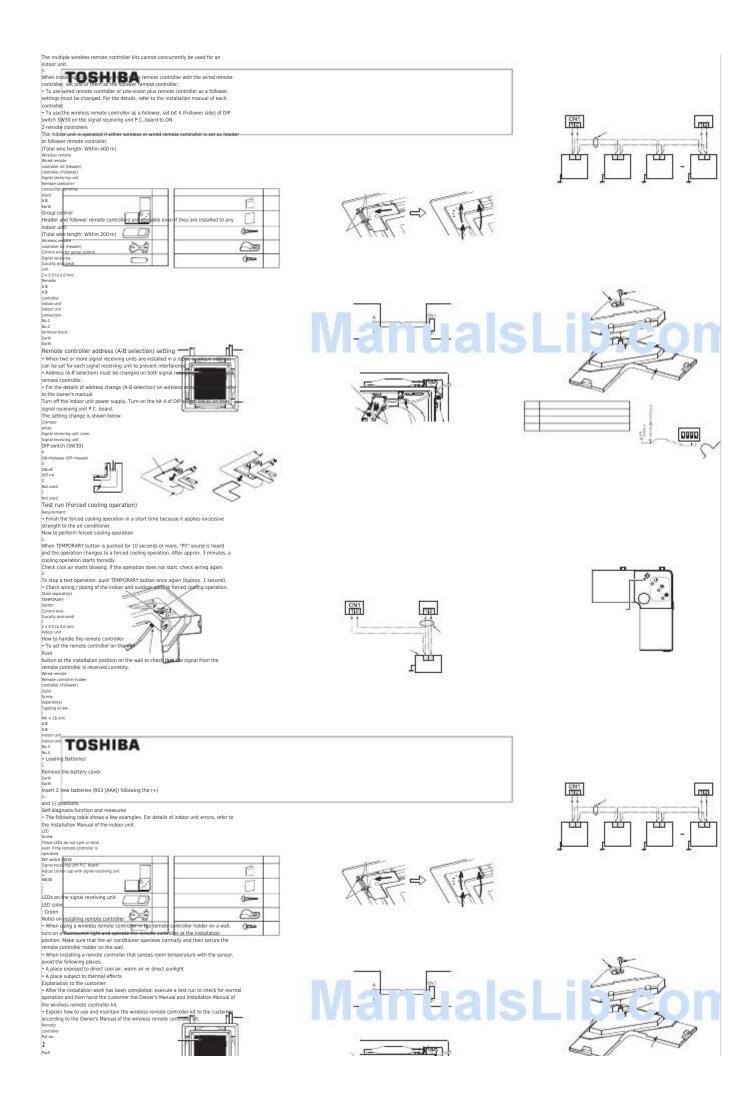

## TOSHIBA

Toshiba RBC-AX32U(W)-E Installation Manual

Wireless remote controller kit

| 1 | 1 |  |  |
|---|---|--|--|
|   |   |  |  |
|   |   |  |  |



| Quick Links Download this manual See also: User Manual |  |
|--------------------------------------------------------|--|
| Download this manual See also: User Manual             |  |
|                                                        |  |
|                                                        |  |
|                                                        |  |









## Related Manuals for Toshiba RBC-AX32U(W)-E

Air conditioners Toshiba RBC-AX32U(W)-E Owner's Manual

Wireless remote controller kit (16 pages)

Remote Control TOSHIBA Carrier RBC-AX22CUL Owner's Manual

Remote controller for air conditioner (splittype) (32 pages)

Remote Control Toshiba RBC-AX22CUL Installation Manual

Remote controller for air conditioner (split type) (9 pages)

Remote Control Toshiba RBC-AX22CUL Installation Manual

Remote controller for air conditioner (split type) wireless remote controller kit (16 pages)

Remote Control TOSHIBA RBC-AX22CE Owner's Manual

Remote controller for air conditioner (split type) (17 pages)

Remote Control Toshiba RBC-AX22CE Owner's Manual

Remote controller for air conditioner (8 pages)

Remote Control Toshiba WH-H1JE2 Owner's Manual

R