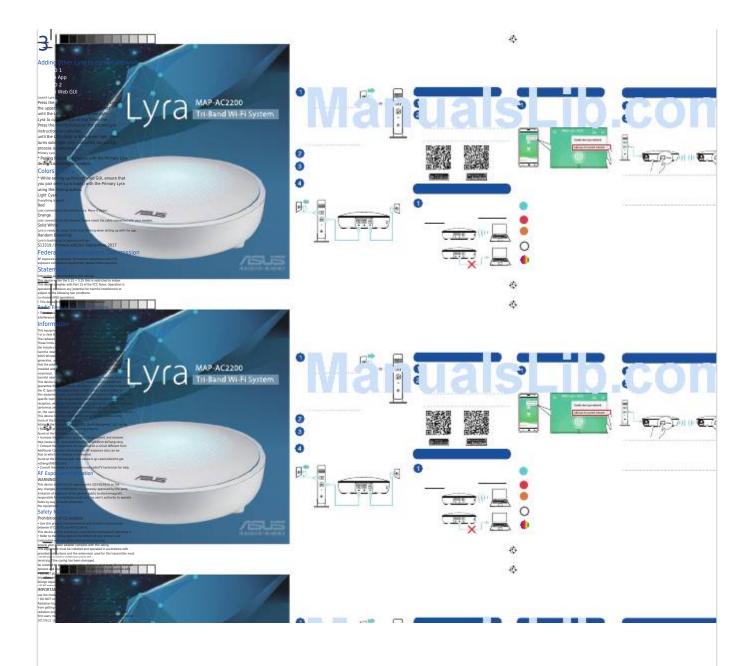

## Summary of Contents for Asus Lyra MAP-AC2200

<u>Page 1</u> LED starts to blink green light. f or a class B dig ital device, pursuant to part 15 of the FCC Rules. The radiated output power of the ASUS Wireless Device is below \* If you are using DSL for...

<u>Page 2</u> Restriction of Chemicals) regulatory framework, we published the XX\_AMAPS". Abra un explorador web. Será ¡ Todo está correcto! asocia otros miniconcentradores Lyra con su Lyra chemical substances in our products at ASUS REACH website at Lyra principal Primary Lyra redirigido al Asistente para configurar ASUS.