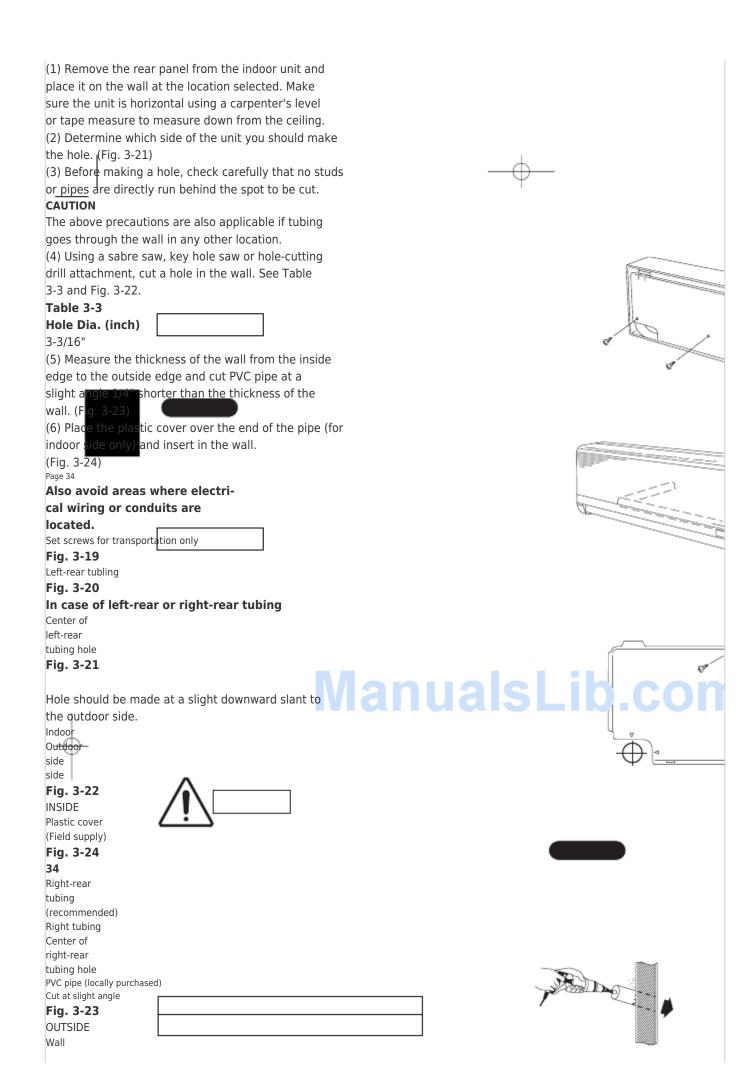

3-11. Selecting and Making a Hole

KH(S)2672R

| PVC pipe<br>Slight<br>angle |
|-----------------------------|
| Table of Contents           |
|                             |
|                             |
|                             |
|                             |
|                             |
|                             |
|                             |
|                             |
|                             |
|                             |
|                             |
|                             |
|                             |
|                             |
| Previous Page  Next Page    |
|                             |
|                             |
|                             |