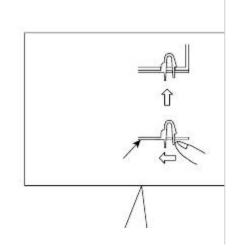

#### 3-10. For Bottom Intake

For bottom intake, replace the chamber lid and protection net in the procedure shown in the diagram.

(1) Remove the Frame Filter A Remove the chamber lid.

(2) Refer to the diagram to attach the chamber lid and Frame Filter Assy in the direction of the arrow.

Note: Attach the lid with the dummy holes downward.

(3) Attach the Frame Filter Assy (supplied) in the manner shown in the diagram.

(1)

Air discharge

Dummy hole

(2)

Chamber lid

Air discharge

Air intake

Air intake

Α

Air intake

Frame

Filter Assy

Chamber lid

Dummy hole

Attach the Frame Filter Assy to the

main unit while pushing the tip of

the latches in the direction of the

arrow.

In case of back side