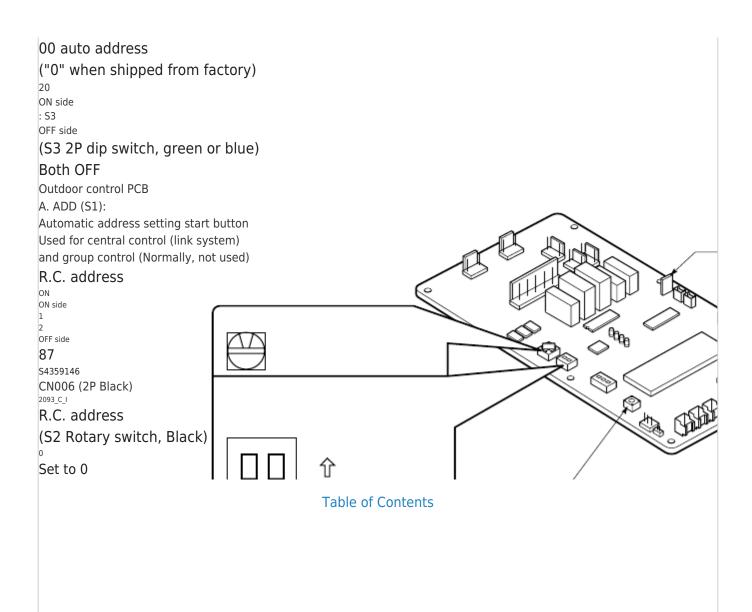

## Address Setting Method - Sanyo CH2442 Installation Instructions Manual

Split system heat pump air conditioner

(

Table of Contents

•

Bookmarks

•

| 12-3. R.C. Address Setting Method                                                                     |
|-------------------------------------------------------------------------------------------------------|
| Outdoor unit R.C. address setting method                                                              |
| In case of group control or central control, set the R.C. address to 1, 2, 3, according to the No. of |
| outdoor                                                                                               |
| units.                                                                                                |
| Refrigerant circuit address                                                                           |
| (factory setting = 0)                                                                                 |
| Refrigerant circuit address (black)                                                                   |
| 0<br>: S2                                                                                             |
| Refrigerant circuit address                                                                           |
| (2P DIP switch, green or Blue)                                                                        |
|                                                                                                       |
| position                                                                                              |
| position                                                                                              |
|                                                                                                       |
|                                                                                                       |
| R.C. address                                                                                          |
|                                                                                                       |