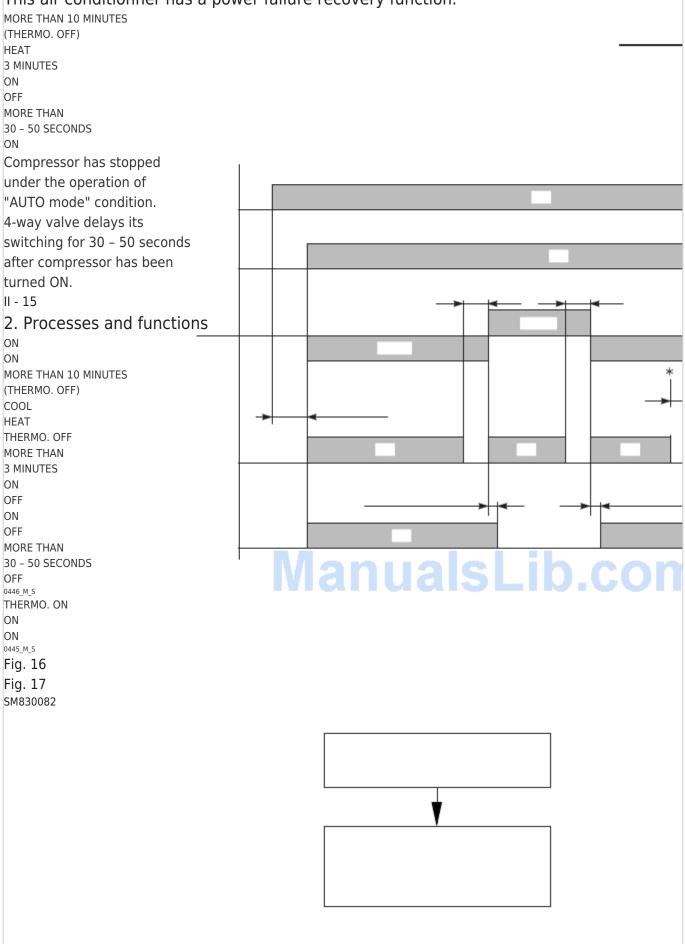

### 2-12 Automatic Restart after Power Interruption

This air conditionner has a power failure recovery function.

Table of Contents

Previous Page Next Page

|   | 1  |
|---|----|
|   |    |
| 1 | 34 |
| 1 | 35 |
| 1 | 36 |
| 1 | 37 |