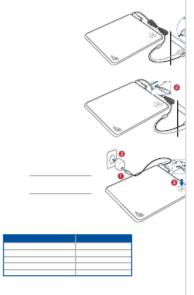

## Summary of Contents for Asus ROG Balteus QI

https://www.asus.com/ROG-Republic-Of-Gamers/ROG-Balteus-Qi/HelpDesk Download/.

<u>Page 2</u> Connect the bundled Qi wireless charging cable to the Connect the bundled Qi wireless charging cable to the from ASUS. In each such instance, regardless of the basis on which you are entitled to claim damages from ASUS, ASUS VCCI Class B Statement micro USB DC-in port and an adapter.