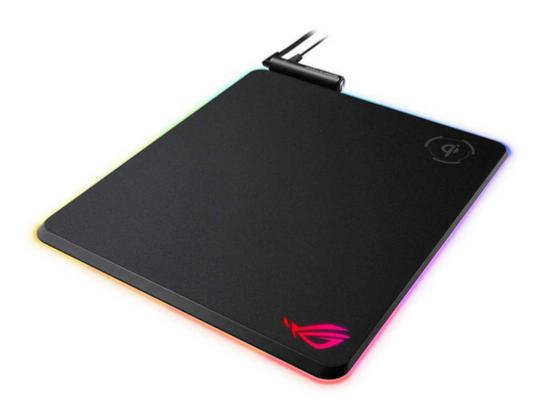

## Asus ROG Balteus QI Quick Start Manual

Wireless charging rgb gaming mouse pad

| 2 |  |  |  |  |  |  |  |  |
|---|--|--|--|--|--|--|--|--|
| • |  |  |  |  |  |  |  |  |

| Download this manual | Quick Links |  |
|----------------------|-------------|--|
|                      |             |  |
|                      |             |  |