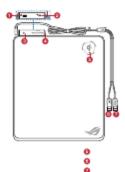

## Summary of Contents for Asus ROG Balteus QI

https://www.asus.com/ROG-Republic-Of-Gamers/ROG-Balteus-Qi/HelpDesk Download/.

<u>Page 2</u> Connect the bundled Qi wireless charging cable to the Connect the bundled Qi wireless charging cable to the from ASUS. In each such instance, regardless of the basis on which you are entitled to claim damages from ASUS, ASUS VCCI Class B Statement micro USB DC-in port and an adapter.