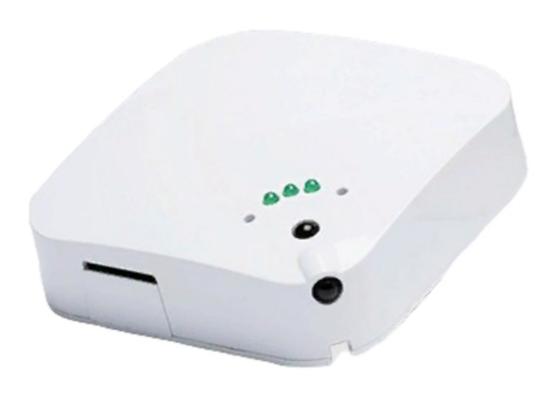

# Page 5: Indicator Lights

Indicator lights The controller has 3 LED indicators and 2 buttons for easy setup. It has also 2 infrared LEDs that transmit your commands to the heat pump. LED 1 - Power switched on blinking no power, working on battery switched off LED 2 - mobile phone LED restart time, SIM missing or SMS processing...

#### Page 6: Buttons

Buttons Use a straightened paper clip or something similar to push the recessed buttons. RESET button Short push turns the controller off when working on battery The controller has a battery that keeps it operational even if it's disconnected from a wall outlet. To fully turn off the controller, push the RESET button.

#### Page 8: Installing Combi Control

Combi Control On the right side of the indoor unit Combi Control should be mounted on the wall to the right of your heat pump's indoor unit (see fig. 1), with its IR transmitter pointing down. This way the IR beam is reflected from the floor and reaches the heat pump'...