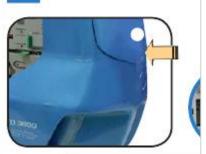

3. Turn the swivel and the direction of the rear panel.

5. Tilt the side covered the direction of the chassis.

B

1. Slide the PSU into the screen it it snugly fits the metal rail.

2. Secure with screen and side it out of the voltage in your area.
```

## Summary of Contents for Asus VENTO 3600

Page 1 E2844 VENTO 3600 Removing the side cover Installing the power supply unit (PSU) Installing an optical disk drive (ODD) Continued at the back English German French 1. Push down to release the top tabs of the cable management kit, then pull up the cable management kit to release it from the bottom tabs. 2. Remove three screws on the rear panel. 3. Turn the swivel 45° clockwise to release the side cover. 4. Push the side cover to the direction of the rear panel. 5. Tilt the side cover and slide it out of the chassis. 1. Slide the PSU into the slot until it snugly fits the metal rail.