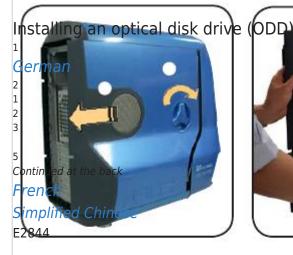

### C

- 1. Push the marked portion of the Magic Mask
- 2. Remove the drive bay cover.
- 3. Slide the bay lock toward the
- sign.
  4. Insert the ODD into the bay.
  5. Align the ODD holes with the bay holes, then slide

the bay lock toward the sign to secure the drive in

place.
6. Connect cables.

Spanish

Installing the power supply unit (PSU)

Computer Accessories Asus Prime AP201 User Manual

(32 pages)

Computer Accessories Asus ROG-THOR Series Quick Start Manual