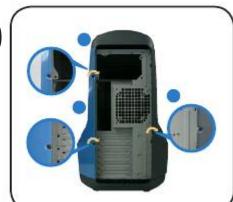

Page 2 VENTO 3600 (continued) Installing a floppy disk drive (FDD) Installing a hard disk drive (HDD) Screw holes Reinstalling the side cover Side panel hooks Installing an expansion card Chassis side rail French English German 1. Press down the HDD cage lock, then pull the cage out of the chassis. 2. Insert the HDD into the upper bay of the cage. Secure with screws. 3. Reinstall the HDD cage to the chassis. 4. Connect cables. 1. Push out the green lock tab.