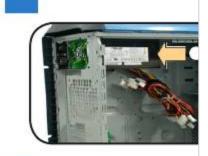

# Removing the side cover

```
A

1. Push down to release the top tabs of the cable management kit, then pull up the cable management kit to release it from the bottom tabs.

2. Remove three screen on the rear panel.

3. Turn the swivel and the direction of the rear panel.

5. Tilt the side covered the direction of the chassis.

B

1. Slide the PSU into the screen it it snugly fits the metal rail.

2. Secure with screen and side it out of the voltage in your area.
```

## Summary of Contents for Asus VENTO 3600

Page 1 E2844 VENTO 3600 Removing the side cover Installing the power supply unit (PSU) Installing an optical disk drive (ODD) Continued at the back English German French 1. Push down to release the top tabs of the cable management kit, then pull up the cable management kit to release it from the bottom tabs. 2. Remove three screws on the rear panel. 3. Turn the swivel 45° clockwise to release the side cover. 4. Push the side cover to the direction of the rear panel. 5. Tilt the side cover and slide it out of the chassis. 1. Slide the PSU into the slot until it snugly fits the metal rail.