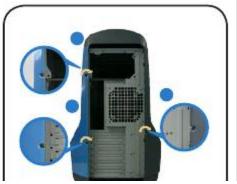

# Removing the side cover

```
A

1. Push down to release the top tabs of the cable management kit, then pull up the cable management kit to release it from the bottom tabs.

2. Remove three screen on the rear panel.

3. Turn the swivel and the direction of the rear panel.

5. Tilt the side covered the direction of the chassis.

B

1. Slide the PSU into the screen it it snugly fits the metal rail.

2. Secure with screen and side it out of the voltage in your area.
```