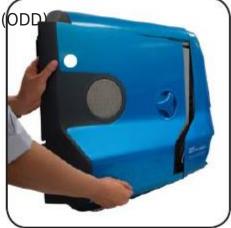

### C

- 1. Push the marked portion of the Magic Mask
- 2. Remove the drive bay cover.
- 3. Slide the bay lock toward the
- sign.
  4. Insert the ODD into the bay.
  5. Align the ODD holes with the bay holes, then slide

the bay lock toward the sign to secure the drive in

place.
6. Connect cables.

Spanish

Installing the power supply unit (PSU)

Computer Accessories Asus Prime AP201 User Manual

(32 pages)

Computer Accessories Asus ROG-THOR Series Quick Start Manual