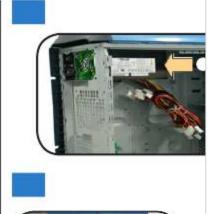

3. Turn the swivel and the direction of the rear panel.

5. Tilt the side covered the direction of the chassis.

B

1. Slide the PSU into the screen it it snugly fits the metal rail.

2. Secure with screen and side it out of the voltage in your area.
```

### C

- 1. Push the marked portion of the Magic Mask
- 2. Remove the drive bay cover.
- 3. Slide the bay lock toward the
- sign.
  4. Insert the ODD into the bay.
  5. Align the ODD holes with the bay holes, then slide

the bay lock toward the sign to secure the drive in

place.
6. Connect cables.

Spanish

Installing the power supply unit (PSU)

Computer Accessories Asus Prime AP201 User Manual

(32 pages)

Computer Accessories Asus ROG-THOR Series Quick Start Manual