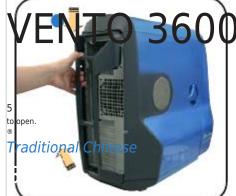

## Summary of Contents for Asus VENTO 3600

Page 1 E2844 VENTO 3600 Removing the side cover Installing the power supply unit (PSU) Installing an optical disk drive (ODD) Continued at the back English German French 1. Push down to release the top tabs of the cable management kit, then pull up the cable management kit to release it from the bottom tabs. 2. Remove three screws on the rear panel. 3. Turn the swivel 45° clockwise to release the side cover. 4. Push the side cover to the direction of the rear panel. 5. Tilt the side cover and slide it out of the chassis. 1. Slide the PSU into the slot until it snugly fits the metal rail.