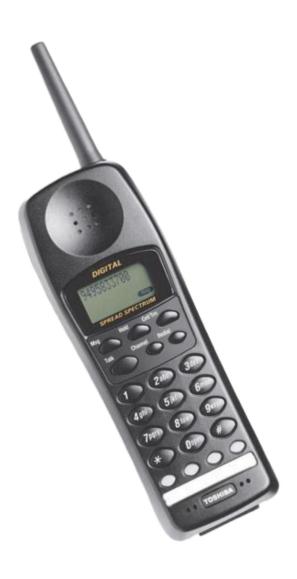

#### Page 15: Dkt2204-Ct

2. Message Display Message 4. Talk Button 5. Numeric Dial Pad 6. F2 Button 7. F1 Button 8. Microphone 9. Headset Jack Strata CIX and CTX DKT2204-CT/DKT2304-CT Cordless Digital Telephones 07/06 Hold Cnf/Trn Channel Redial Talk R/VOL Volume 11. MUTE Button )Button 12.

### Page 17: Dkt2304-Ct

1. Headset Jack 2. Display Msg (Message) Button 4. TALK Button 5. Numeric Dial Pad 6. F2 Button 7. F1 Button 8. Microphone Strata CIX and CTX DKT2204-CT/DKT2304-CT Cordless Digital Telephones 07/06 Hold Cnf/Trn Redial 9. Hold Button Conference/Transfer Cnf/Trn Channel ) Button 12.