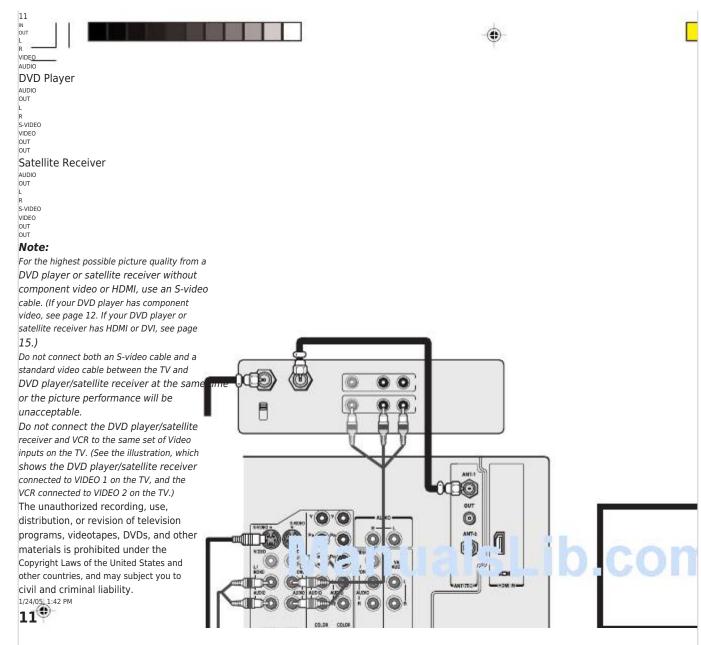

## Connecting DVD player or satellite receiver

This connection allows you to watch DVD/satellite, VCR, and TV programs, and record one TV channel while watching another channel.

#### You will need:

- two (or three, if satellite receiver is used) coaxial cables
- one set of standard A/V cables
- one S-video cable
- one pair of standard audio cables

### Stereo VCR

IN from ANT OUT to TV CH 3 CH 4

From

Antenna

TV

IN from ANT

Satellite

Dish