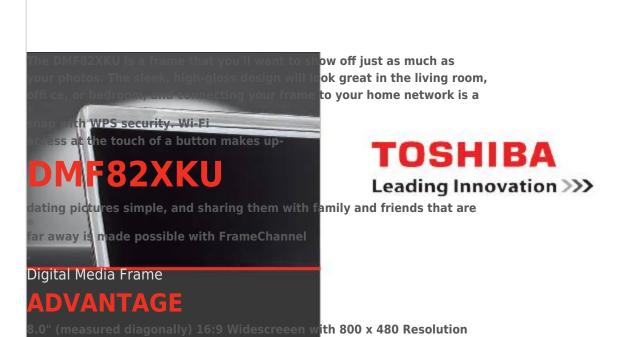

## Summary of Contents for Toshiba DMF82XKU

<u>Page 1</u> The DMF82XKU is a frame that you'll want to show off just as much as your photos. The sleek, high-gloss design will look great in the living room, offi ce, or bedroom, and connecting your frame to your home network is a ®...