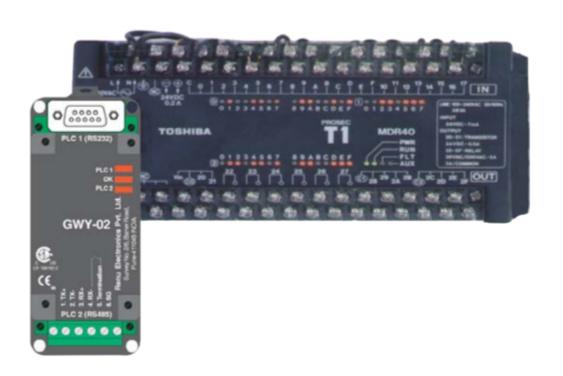

# GATEWAY

Temperature

Controllers

GATEWAY with Toshiba T1-40 PLC

Page 2 ◆ Description Gateway is a protocol converter that allows any device with a modbus RTU protocol to talk to a Toshiba T-Series PLC. In some cases Gateway allows the Toshiba PLC to communicate directly with other devices using the other device's native protocol. Gateway setup software is used to map the registers between the other devices/controllers to registers in the Toshiba PLC.