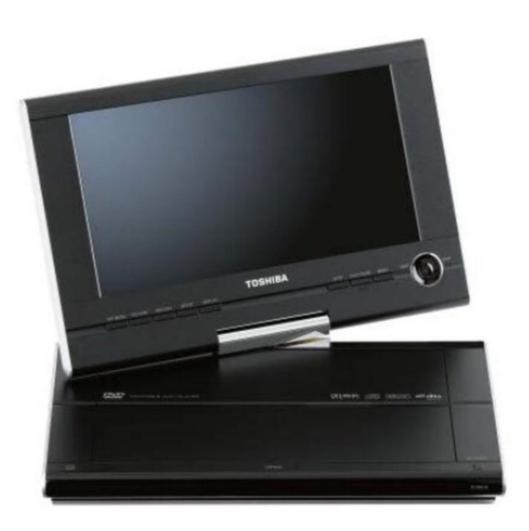

## Summary of Contents for Toshiba SD-P91S

<u>Page 1</u> LEADING THE WAY IN HOME ENTERTAINMENT INNOVATION At the airport, on the plane, or in the car, the SD-P91S takes your favorite movies along for the ride. The convenient swivel-screen and powerful battery-life of up to 5 hours\* combine portability and style.