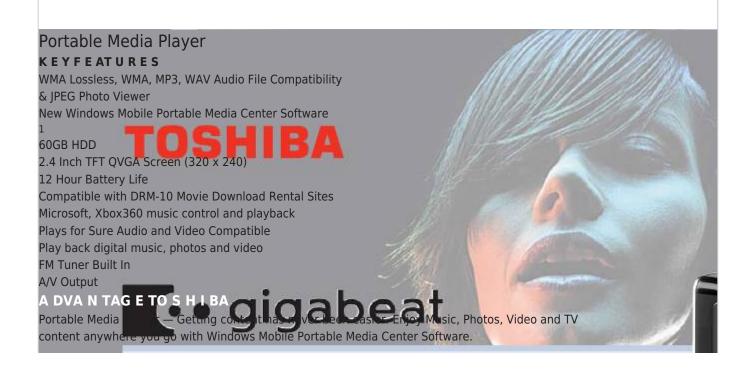

## Summary of Contents for Toshiba S60 MES-G60

Page 1 Portable Media Player K E Y F E AT U R E S WMA Lossless, WMA, MP3, WAV Audio File Compatibility & JPEG Photo Viewer New Windows Mobile Portable Media Center Software 60GB HDD 2.4 Inch TFT QVGA Screen (320 x 240) 12 Hour Battery Life Compatible with DRM-10 Movie Download Rental Sites Microsoft, Xbox360 music control and playback...