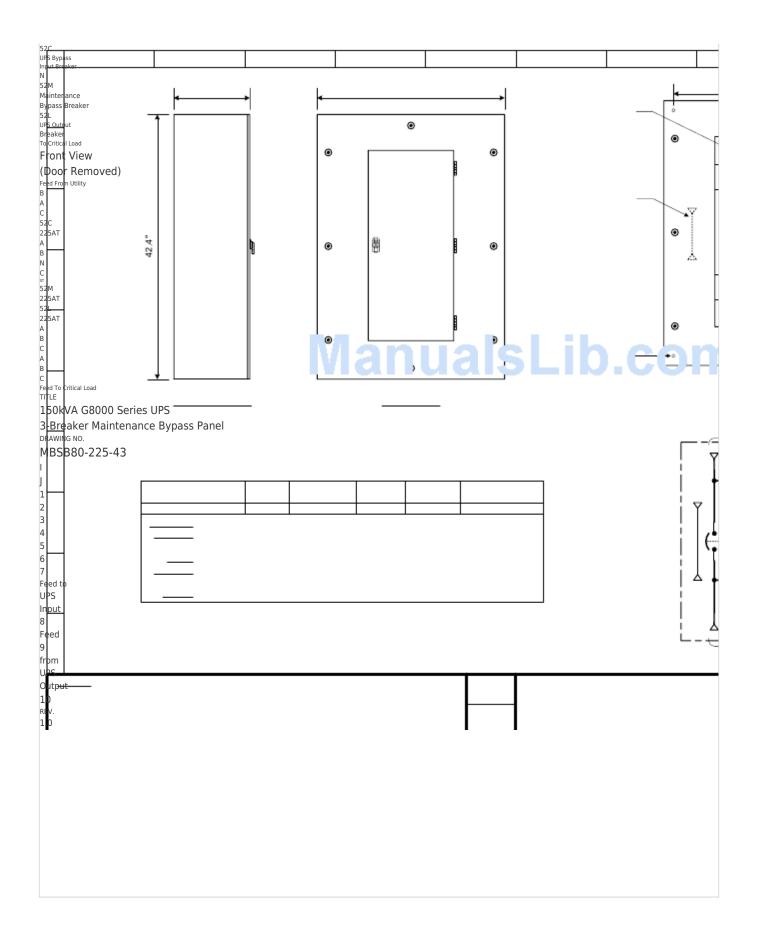

## TOSHIBA

Toshiba MBSB80-225-43 Dimensions

150kva g8000 series ups 3-breaker maintenance bypass panel

| 1 | 1 |  |  |
|---|---|--|--|
|   |   |  |  |
|   |   |  |  |

| Download this manual | Quick Links |  |
|----------------------|-------------|--|
|                      |             |  |
|                      |             |  |