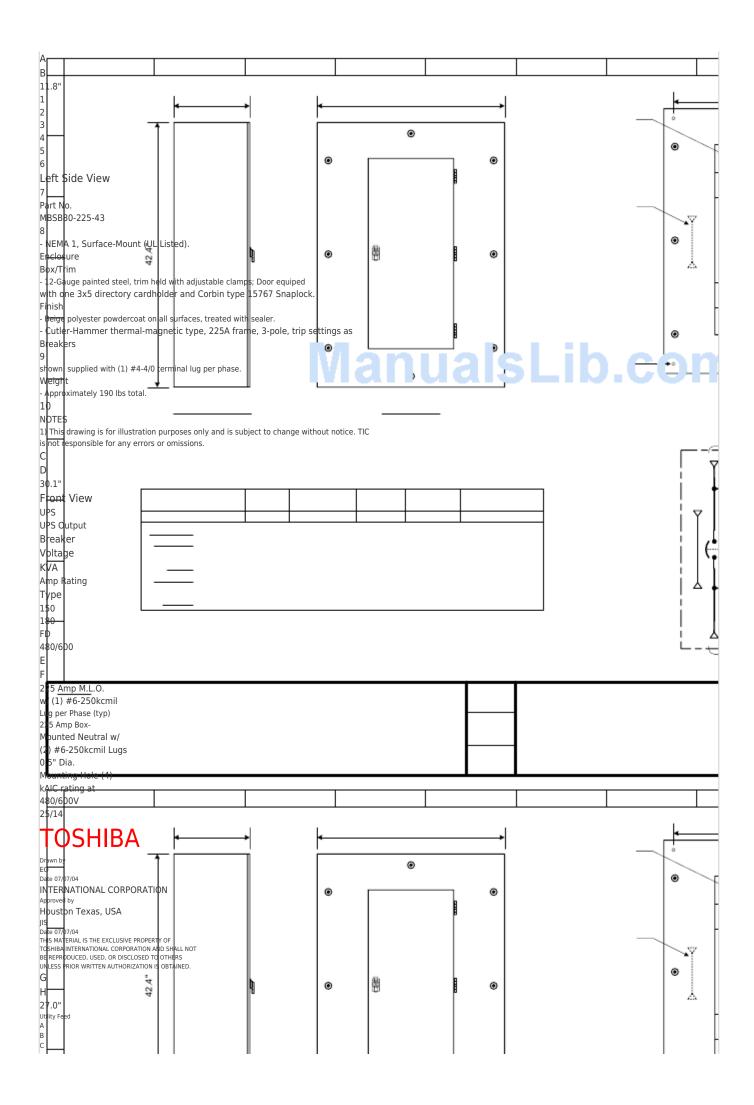

## TOSHIBA

Toshiba MBSB80-225-43 Dimensions

150kva g8000 series ups 3-breaker maintenance bypass panel

| 1 | 1 |  |  |
|---|---|--|--|
|   |   |  |  |
|   |   |  |  |

| Download this manual | Quick Links |  |
|----------------------|-------------|--|
|                      |             |  |
|                      |             |  |