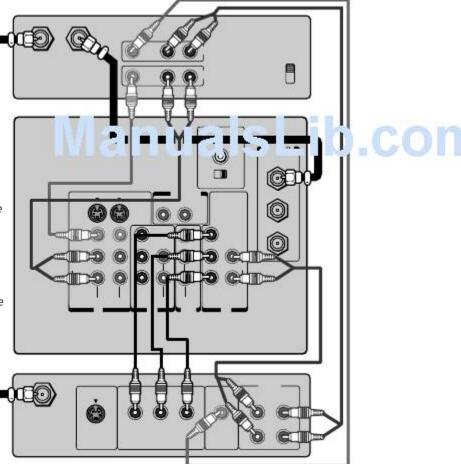

## From antenna IN from ANT OUT to TV TV S-VIDEO VIDEO L/ MONO AUDIO R VIDEO-1 VIDEO-2 From DTV antenna Satelite IN S-VIDEO DTV receiver with component video VIDEO AUDIO OUT L Y COMPONENT VIDEO VIDEO OUT

#### Note:

For the highest possible picture quality, use ColorStream (component video) cables between the TV and DTV receiver. You can connect the ColorStream cables from the DTV receiver to either ColorStream jack on the TV (HD1 or HD2).

The ColorStream HD1 and HD2 jacks can be used with Progressive (480p) and Interlace (480i,1080i) scan systems.

If your DTV receiver is not ColorStreamcompatible, use the S-video connections (both audio and video) instead of the ColorStream connections. Do not connect both S-video and ColorStream cables between the TV and DTV receiver at the same time.

To record from the DTV receiver, set the VCR to Line IN. To monitor recording from the DTV receiver, set the VCR to Line IN, and set the TV to Video-1.