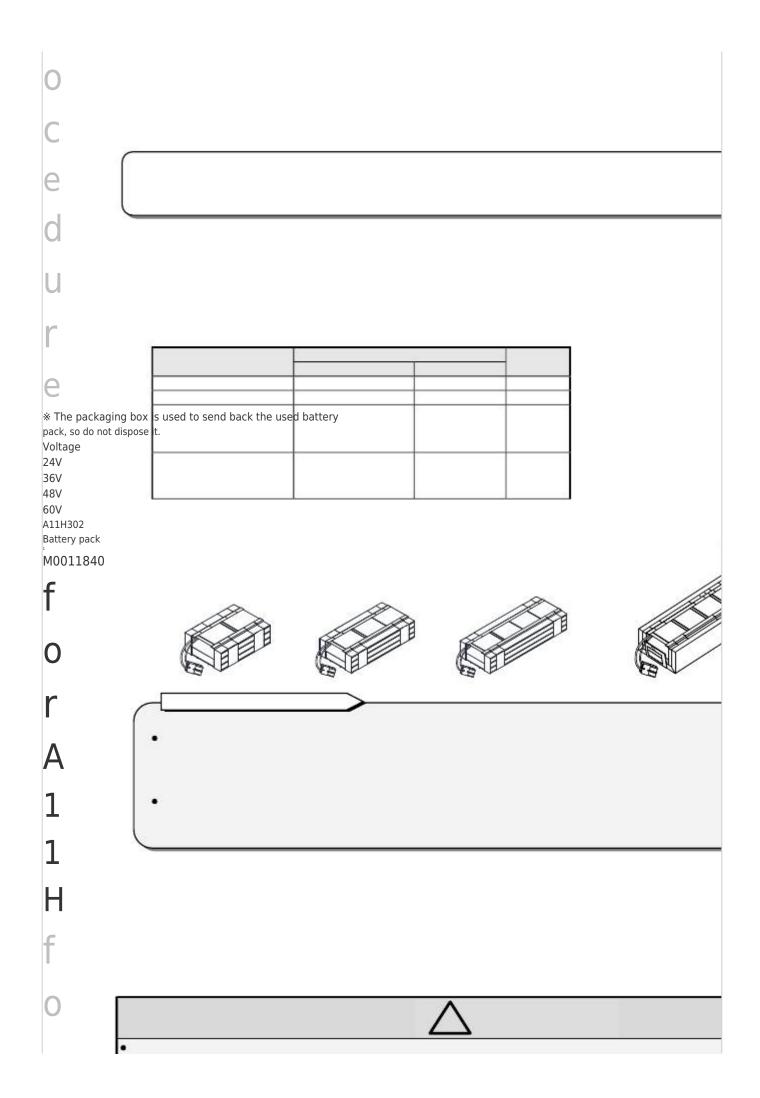

# Sanyo A11H Series Battery Replacement Procedure

ł.

Bookmarks

•

Download this manual

Quick Links

| У                                                                                                                                                                                                                                                                                                                                                                        |  |  |  |  |  |
|--------------------------------------------------------------------------------------------------------------------------------------------------------------------------------------------------------------------------------------------------------------------------------------------------------------------------------------------------------------------------|--|--|--|--|--|
| B                                                                                                                                                                                                                                                                                                                                                                        |  |  |  |  |  |
| a                                                                                                                                                                                                                                                                                                                                                                        |  |  |  |  |  |
| t                                                                                                                                                                                                                                                                                                                                                                        |  |  |  |  |  |
| t                                                                                                                                                                                                                                                                                                                                                                        |  |  |  |  |  |
| e                                                                                                                                                                                                                                                                                                                                                                        |  |  |  |  |  |
| r                                                                                                                                                                                                                                                                                                                                                                        |  |  |  |  |  |
|                                                                                                                                                                                                                                                                                                                                                                          |  |  |  |  |  |
| This procedure contains instructions for replacing the battery pack that is installed in the UPS main unit.<br>When the battery pack arrives, check the model number shown in the packaging box.                                                                                                                                                                         |  |  |  |  |  |
| U P S<br>A11H102*<br>BPA11H102A00                                                                                                                                                                                                                                                                                                                                        |  |  |  |  |  |
| A11H152*<br>BPA11H152A00<br>A11H202*011US                                                                                                                                                                                                                                                                                                                                |  |  |  |  |  |
| BPA11H202A00<br>A11H202*011USTW<br>BPA11H202A01                                                                                                                                                                                                                                                                                                                          |  |  |  |  |  |
| A11H202*111USTW<br>A11H302*011US<br>BPA11H302A00                                                                                                                                                                                                                                                                                                                         |  |  |  |  |  |
| A11H302*011USTW<br>BPA11H302A01<br>A11H302*111USTW                                                                                                                                                                                                                                                                                                                       |  |  |  |  |  |
| Appearance of battery pack   A11H102   Battery pack                                                                                                                                                                                                                                                                                                                      |  |  |  |  |  |
| Note on battery replacement<br>* It is not covered by our warranty if the damage is caused by an agent other than our company during replacement. When<br>replacing the battery performed by an agent other than our company, shall be responsible for the damage done.                                                                                                  |  |  |  |  |  |
| Damage includes damage to equipment and load equipment, data damage and loss profits. However, it is not only limited to these.<br>A11H battery pack is especially designed for our UPS. Do not use a non-specified battery. Also, do not mix old batteries to new one                                                                                                   |  |  |  |  |  |
| or use batteries with different manufacturing date. It may cause battery life shortage, leakage and heat generation.<br>Please replace the battery periodically. Batteries that have expired the replacement period may cause a fire.<br>The weight of the battery pack is shown in the table. Please wear insulated gloves, safety shoes when replacing the battery. Be |  |  |  |  |  |
| careful not to injure yourself; dropping it into your feet or pich your hands when handling the battery pack. Bodily injury may iccur if not properly handled. Replacing the battery for A11H302 model should be done by two or more people. Please protect your                                                                                                         |  |  |  |  |  |
| back to<br>avoid back pain.<br>The voltage that is listed in the table above is always occuring on the battery terminal, so do not touch them with your hands or                                                                                                                                                                                                         |  |  |  |  |  |
| short-circuit them. There is a risk of electrick shock or injury. Also, for safety, use insulation method, such as attaching vinyl tape to the used battery pack connector.                                                                                                                                                                                              |  |  |  |  |  |

### Summary of Contents for Sanyo A11H Series

<u>Page 1</u> M0011840 This procedure contains instructions for replacing the battery pack that is installed in the UPS main unit. When the battery pack arrives, check the model number shown in the packaging box. \* The packaging box is used to send back the used battery pack, so do not dispose it.