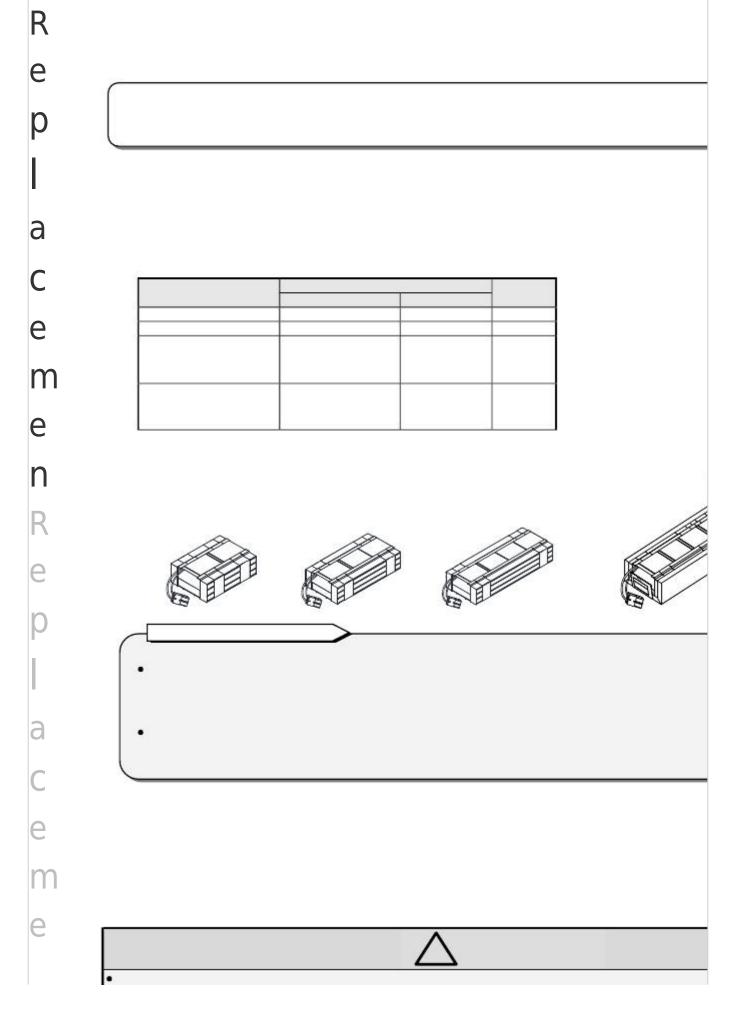

# Sanyo A11H Series Battery Replacement Procedure

ł.

Bookmarks

•

Download this manual

Quick Links

| У                                                                                                                                                                                                                                                                                                                                                                        |  |  |  |  |  |
|--------------------------------------------------------------------------------------------------------------------------------------------------------------------------------------------------------------------------------------------------------------------------------------------------------------------------------------------------------------------------|--|--|--|--|--|
| B                                                                                                                                                                                                                                                                                                                                                                        |  |  |  |  |  |
| a                                                                                                                                                                                                                                                                                                                                                                        |  |  |  |  |  |
| t                                                                                                                                                                                                                                                                                                                                                                        |  |  |  |  |  |
| t                                                                                                                                                                                                                                                                                                                                                                        |  |  |  |  |  |
| e                                                                                                                                                                                                                                                                                                                                                                        |  |  |  |  |  |
| r                                                                                                                                                                                                                                                                                                                                                                        |  |  |  |  |  |
|                                                                                                                                                                                                                                                                                                                                                                          |  |  |  |  |  |
| This procedure contains instructions for replacing the battery pack that is installed in the UPS main unit.<br>When the battery pack arrives, check the model number shown in the packaging box.                                                                                                                                                                         |  |  |  |  |  |
| U P S<br>A11H102*<br>BPA11H102A00                                                                                                                                                                                                                                                                                                                                        |  |  |  |  |  |
| A11H152*<br>BPA11H152A00<br>A11H202*011US                                                                                                                                                                                                                                                                                                                                |  |  |  |  |  |
| BPA11H202A00<br>A11H202*011USTW<br>BPA11H202A01                                                                                                                                                                                                                                                                                                                          |  |  |  |  |  |
| A11H202*111USTW<br>A11H302*011US<br>BPA11H302A00                                                                                                                                                                                                                                                                                                                         |  |  |  |  |  |
| A11H302*011USTW<br>BPA11H302A01<br>A11H302*111USTW                                                                                                                                                                                                                                                                                                                       |  |  |  |  |  |
| Appearance of battery pack   A11H102   Battery pack                                                                                                                                                                                                                                                                                                                      |  |  |  |  |  |
| Note on battery replacement<br>* It is not covered by our warranty if the damage is caused by an agent other than our company during replacement. When<br>replacing the battery performed by an agent other than our company, shall be responsible for the damage done.                                                                                                  |  |  |  |  |  |
| Damage includes damage to equipment and load equipment, data damage and loss profits. However, it is not only limited to these.<br>A11H battery pack is especially designed for our UPS. Do not use a non-specified battery. Also, do not mix old batteries to new one                                                                                                   |  |  |  |  |  |
| or use batteries with different manufacturing date. It may cause battery life shortage, leakage and heat generation.<br>Please replace the battery periodically. Batteries that have expired the replacement period may cause a fire.<br>The weight of the battery pack is shown in the table. Please wear insulated gloves, safety shoes when replacing the battery. Be |  |  |  |  |  |
| careful not to injure yourself; dropping it into your feet or pich your hands when handling the battery pack. Bodily injury may iccur if not properly handled. Replacing the battery for A11H302 model should be done by two or more people. Please protect your                                                                                                         |  |  |  |  |  |
| back to<br>avoid back pain.<br>The voltage that is listed in the table above is always occuring on the battery terminal, so do not touch them with your hands or                                                                                                                                                                                                         |  |  |  |  |  |
| short-circuit them. There is a risk of electrick shock or injury. Also, for safety, use insulation method, such as attaching vinyl tape to the used battery pack connector.                                                                                                                                                                                              |  |  |  |  |  |

To safely replace the battery pack, please refer to the A11H insturction manual.

| n                                       |   |    |  |   |  |  |
|-----------------------------------------|---|----|--|---|--|--|
| Battery Pack<br>MODEL No.               |   |    |  |   |  |  |
| Mass<br>Appox. 6 kg<br>Appox. 9 kg      |   |    |  |   |  |  |
| Appox.12 kg<br>Appox.16 kg<br>A11H152   |   |    |  |   |  |  |
| A11H202<br>Battery pack<br>Battery pack |   |    |  |   |  |  |
| CAUTIONIO                               |   |    |  |   |  |  |
| Ν                                       |   |    |  |   |  |  |
| t                                       |   |    |  |   |  |  |
| Ρ                                       |   |    |  |   |  |  |
| r                                       |   |    |  |   |  |  |
| 0                                       |   |    |  | 3 |  |  |
| С                                       | ~ | ~~ |  |   |  |  |
| е                                       |   |    |  |   |  |  |
| d                                       |   |    |  |   |  |  |
| u                                       | • |    |  |   |  |  |
| r                                       | • |    |  |   |  |  |
| e                                       |   |    |  |   |  |  |
| t                                       |   |    |  |   |  |  |
| Ρ                                       |   |    |  |   |  |  |
| r 🔨                                     |   |    |  |   |  |  |
|                                         | • |    |  |   |  |  |