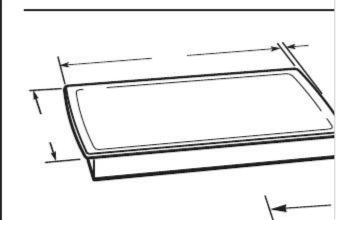

#### **CABINET OPENING DIMENSIONS**

- А
- C L

| к                                                                                                                                                                                                                                                                                                                                                                                                                                                                                                                                                                                                                                                                                                                                                                                                                                                                                                                                                                                                                                                                                                                                                               |                                                                                                                 |
|-----------------------------------------------------------------------------------------------------------------------------------------------------------------------------------------------------------------------------------------------------------------------------------------------------------------------------------------------------------------------------------------------------------------------------------------------------------------------------------------------------------------------------------------------------------------------------------------------------------------------------------------------------------------------------------------------------------------------------------------------------------------------------------------------------------------------------------------------------------------------------------------------------------------------------------------------------------------------------------------------------------------------------------------------------------------------------------------------------------------------------------------------------------------|-----------------------------------------------------------------------------------------------------------------|
|                                                                                                                                                                                                                                                                                                                                                                                                                                                                                                                                                                                                                                                                                                                                                                                                                                                                                                                                                                                                                                                                                                                                                                 |                                                                                                                 |
| A. 21" (53. 47) on 31 (13-3 m) addels; 30" (76.2 cm) models on                                                                                                                                                                                                                                                                                                                                                                                                                                                                                                                                                                                                                                                                                                                                                                                                                                                                                                                                                                                                                                                                                                  |                                                                                                                 |
| 30" (76.2 cm) models; 36" (91.4 cm) on 36" (91.4 cm) models                                                                                                                                                                                                                                                                                                                                                                                                                                                                                                                                                                                                                                                                                                                                                                                                                                                                                                                                                                                                                                                                                                     |                                                                                                                 |
| B. Combustible a ea above countertop (shown by dashed box above)                                                                                                                                                                                                                                                                                                                                                                                                                                                                                                                                                                                                                                                                                                                                                                                                                                                                                                                                                                                                                                                                                                |                                                                                                                 |
| C. 30" (76.2 cm) minimum clearance between top of cooktop platform                                                                                                                                                                                                                                                                                                                                                                                                                                                                                                                                                                                                                                                                                                                                                                                                                                                                                                                                                                                                                                                                                              | 1                                                                                                               |
| and bo <u>ttom of unprotected wood or metal cabinet (24" [61 cm]</u>                                                                                                                                                                                                                                                                                                                                                                                                                                                                                                                                                                                                                                                                                                                                                                                                                                                                                                                                                                                                                                                                                            | S. <del></del>                                                                                                  |
| minimum clearance if bottom of wood or metal cabinet is protected                                                                                                                                                                                                                                                                                                                                                                                                                                                                                                                                                                                                                                                                                                                                                                                                                                                                                                                                                                                                                                                                                               |                                                                                                                 |
| by not less than ¼" [0.6 cm] flame retardant millboard covered with                                                                                                                                                                                                                                                                                                                                                                                                                                                                                                                                                                                                                                                                                                                                                                                                                                                                                                                                                                                                                                                                                             | Alter                                                                                                           |
| not less than No. 28 MSG sheet steel, 0.015" [0.04 cm] stainless<br>steel or 0.024" [0.06 cm] aluminum or 0.020" [0.05 cm] copper)                                                                                                                                                                                                                                                                                                                                                                                                                                                                                                                                                                                                                                                                                                                                                                                                                                                                                                                                                                                                                              |                                                                                                                 |
| D. 13" (33 cm) recommended upper cabinet depth                                                                                                                                                                                                                                                                                                                                                                                                                                                                                                                                                                                                                                                                                                                                                                                                                                                                                                                                                                                                                                                                                                                  |                                                                                                                 |
| E. 3" (7.6 cm)                                                                                                                                                                                                                                                                                                                                                                                                                                                                                                                                                                                                                                                                                                                                                                                                                                                                                                                                                                                                                                                                                                                                                  | TI                                                                                                              |
| Because Whirlpool Corporation policy includes a continuous commitment to improve                                                                                                                                                                                                                                                                                                                                                                                                                                                                                                                                                                                                                                                                                                                                                                                                                                                                                                                                                                                                                                                                                |                                                                                                                 |
| our products, we reserve the right to change materials and specifications without no                                                                                                                                                                                                                                                                                                                                                                                                                                                                                                                                                                                                                                                                                                                                                                                                                                                                                                                                                                                                                                                                            | lice.                                                                                                           |
| OVERALL DIMENSIONS                                                                                                                                                                                                                                                                                                                                                                                                                                                                                                                                                                                                                                                                                                                                                                                                                                                                                                                                                                                                                                                                                                                                              |                                                                                                                 |
| A                                                                                                                                                                                                                                                                                                                                                                                                                                                                                                                                                                                                                                                                                                                                                                                                                                                                                                                                                                                                                                                                                                                                                               | 1                                                                                                               |
| D                                                                                                                                                                                                                                                                                                                                                                                                                                                                                                                                                                                                                                                                                                                                                                                                                                                                                                                                                                                                                                                                                                                                                               |                                                                                                                 |
| В                                                                                                                                                                                                                                                                                                                                                                                                                                                                                                                                                                                                                                                                                                                                                                                                                                                                                                                                                                                                                                                                                                                                                               | V. and the second se |
| F                                                                                                                                                                                                                                                                                                                                                                                                                                                                                                                                                                                                                                                                                                                                                                                                                                                                                                                                                                                                                                                                                                                                                               |                                                                                                                 |
| G                                                                                                                                                                                                                                                                                                                                                                                                                                                                                                                                                                                                                                                                                                                                                                                                                                                                                                                                                                                                                                                                                                                                                               |                                                                                                                 |
| E                                                                                                                                                                                                                                                                                                                                                                                                                                                                                                                                                                                                                                                                                                                                                                                                                                                                                                                                                                                                                                                                                                                                                               |                                                                                                                 |
| L<br>H                                                                                                                                                                                                                                                                                                                                                                                                                                                                                                                                                                                                                                                                                                                                                                                                                                                                                                                                                                                                                                                                                                                                                          | /// 7                                                                                                           |
|                                                                                                                                                                                                                                                                                                                                                                                                                                                                                                                                                                                                                                                                                                                                                                                                                                                                                                                                                                                                                                                                                                                                                                 | \ <b>\</b> \                                                                                                    |
| H<br>·                                                                                                                                                                                                                                                                                                                                                                                                                                                                                                                                                                                                                                                                                                                                                                                                                                                                                                                                                                                                                                                                                                                                                          |                                                                                                                 |
|                                                                                                                                                                                                                                                                                                                                                                                                                                                                                                                                                                                                                                                                                                                                                                                                                                                                                                                                                                                                                                                                                                                                                                 | , 1                                                                                                             |
| В                                                                                                                                                                                                                                                                                                                                                                                                                                                                                                                                                                                                                                                                                                                                                                                                                                                                                                                                                                                                                                                                                                                                                               |                                                                                                                 |
| A. 21" (53.3 cm)                                                                                                                                                                                                                                                                                                                                                                                                                                                                                                                                                                                                                                                                                                                                                                                                                                                                                                                                                                                                                                                                                                                                                | 19                                                                                                              |
| B. 30" (76.2 cm)                                                                                                                                                                                                                                                                                                                                                                                                                                                                                                                                                                                                                                                                                                                                                                                                                                                                                                                                                                                                                                                                                                                                                | <b>1</b>                                                                                                        |
| 36" (91.4 cm)<br>C. ¾" (1.9 cm)                                                                                                                                                                                                                                                                                                                                                                                                                                                                                                                                                                                                                                                                                                                                                                                                                                                                                                                                                                                                                                                                                                                                 | 1                                                                                                               |
| D. 2%" (7.3 cm)                                                                                                                                                                                                                                                                                                                                                                                                                                                                                                                                                                                                                                                                                                                                                                                                                                                                                                                                                                                                                                                                                                                                                 |                                                                                                                 |
|                                                                                                                                                                                                                                                                                                                                                                                                                                                                                                                                                                                                                                                                                                                                                                                                                                                                                                                                                                                                                                                                                                                                                                 |                                                                                                                 |
| A                                                                                                                                                                                                                                                                                                                                                                                                                                                                                                                                                                                                                                                                                                                                                                                                                                                                                                                                                                                                                                                                                                                                                               |                                                                                                                 |
| For 21" (53.3 cm) model only:                                                                                                                                                                                                                                                                                                                                                                                                                                                                                                                                                                                                                                                                                                                                                                                                                                                                                                                                                                                                                                                                                                                                   |                                                                                                                 |
| For 21" (53.3 cm) model only:                                                                                                                                                                                                                                                                                                                                                                                                                                                                                                                                                                                                                                                                                                                                                                                                                                                                                                                                                                                                                                                                                                                                   | nuolel ih een                                                                                                   |
| For 21" (53.3 cm) model only:                                                                                                                                                                                                                                                                                                                                                                                                                                                                                                                                                                                                                                                                                                                                                                                                                                                                                                                                                                                                                                                                                                                                   | nualsLib.con                                                                                                    |
| For 21" (53.3 cm) model only:<br>rear of cabinet or<br>rear wall under<br>countertop                                                                                                                                                                                                                                                                                                                                                                                                                                                                                                                                                                                                                                                                                                                                                                                                                                                                                                                                                                                                                                                                            | nualsLib.con                                                                                                    |
| For 21" (53.3 cm) model only:   rear of cabinet or   rear wall under   countertop   F. 15½" (34.4 cm) on 21" (53.3 cm) models; 18½" (45.7 cm) on                                                                                                                                                                                                                                                                                                                                                                                                                                                                                                                                                                                                                                                                                                                                                                                                                                                                                                                                                                                                                | nualsLib.con                                                                                                    |
| For 21" (53.3 cm) model only:   rear of cabinet or   rear wall under   countertop   F. 15½" (34.4 cm) on 21" (53.3 cm) models; 18½" (45.7 cm) on   30" (76.2 cm) models and 36" (91.4 cm) models                                                                                                                                                                                                                                                                                                                                                                                                                                                                                                                                                                                                                                                                                                                                                                                                                                                                                                                                                                | nualsLib.con                                                                                                    |
| For 21" (53.3 cm) model only:   rear of cabinet or   rear wall under   countertop   F. 15½" (34.4 cm) on 21" (53.3 cm) models; 18½" (45.7 cm) on   30" (76.2 cm) models and 36" (91.4 cm) models   G. 18" (45.7 cm) minimum clearance from upper cabinet to                                                                                                                                                                                                                                                                                                                                                                                                                                                                                                                                                                                                                                                                                                                                                                                                                                                                                                     | nualsLib.con                                                                                                    |
| For 21" (53.3 cm) model only:<br>rear of cabinet or<br>rear wall under<br>countertop<br>F. 15½" (34.4 cm) on 21" (53.3 cm) models; 18½" (45.7 cm) on<br>30" (76.2 cm) models and 36" (91.4 cm) models<br>G. 18" (45.7 cm) minimum clearance from upper cabinet to<br>countertop within minimum hprizontal clearances to cooktop                                                                                                                                                                                                                                                                                                                                                                                                                                                                                                                                                                                                                                                                                                                                                                                                                                 | nualsLib.con                                                                                                    |
| For 21" (53.3 cm) model only:<br>rear of cabinet or<br>rear wall under<br>countertop<br>F. 15½" (34.4 cm) on 21" (53.3 cm) models; 18%" (45.7 cm) on<br>30" (76.2 cm) models and 36" (91.4 cm) models<br>G. 18" (45.7 cm) minimum clearance from upper cabinet to<br>countertop within minimum hprizontal clearances to cooktop<br>H. Junction box or outlet; 12" (30.5 cm) minimum from bottom of                                                                                                                                                                                                                                                                                                                                                                                                                                                                                                                                                                                                                                                                                                                                                              | nualsLib.con                                                                                                    |
| For 21" (53.3 cm) model only:<br>rear of cabinet or<br>rear wall under<br>countertop<br>F. 15½" (34.4 cm) on 21" (53.3 cm) models; 18½" (45.7 cm) on<br>30" (76.2 cm) models and 36" (91.4 cm) models<br>G. 18" (45.7 cm) minimum clearance from upper cabinet to<br>countertop within minimum hprizontal clearances to cooktop                                                                                                                                                                                                                                                                                                                                                                                                                                                                                                                                                                                                                                                                                                                                                                                                                                 | nualsLib.con                                                                                                    |
| For 21" (53.3 cm) model only:<br>rear of cabinet or<br>rear wall under<br>countertop<br>F. 15½" (34.4 cm) on 21" (53.3 cm) models; 18½" (45.7 cm) on<br>30" (76.2 cm) models and 36" (91.4 cm) models<br>G. 18" (45.7 cm) minimum clearance from upper cabinet to<br>countertop within minimum hprizontal clearances to cooktop<br>H. Junction box or outlet; 12" (30.5 cm) minimum from bottom of<br>countertop; 10" (25.4 cm) from right side of cabinet                                                                                                                                                                                                                                                                                                                                                                                                                                                                                                                                                                                                                                                                                                      | nualsLib.con                                                                                                    |
| For 21" (53.3 cm) model only:<br>rear of cabinet or<br>rear wall under<br>countertop<br>F. 15½" (34.4 cm) on 21" (53.3 cm) models; 18½" (45.7 cm) on<br>30" (76.2 cm) models and 36" (91.4 cm) models<br>G. 18" (45.7 cm) minimum clearance from upper cabinet to<br>countertop within minimum horizontal clearances to cooktop<br>H. Junction box or outlet; 12" (30.5 cm) minimum from bottom of<br>countertop; 10" (25.4 cm) from right side of cabinet<br>I. 18½" (33.7 cm) on 21" (53.3 cm) models; 28½" (47.3 cm) on<br>30" (76.2 cm) models; 35" (90.2 cm) on 36" (91.4 cm) models<br>J. 1" (2.5 cm) minimum distance to nearest left and right side                                                                                                                                                                                                                                                                                                                                                                                                                                                                                                     | nualsLib.con                                                                                                    |
| For 21" (53.3 cm) model only:<br>rear of cabinet or<br>rear wall under<br>countertop<br>F. 15½" (34.4 cm) on 21" (53.3 cm) models; 18½" (45.7 cm) on<br>30" (76.2 cm) models and 36" (91.4 cm) models<br>G. 18" (45.7 cm) minimum clearance from upper cabinet to<br>countertop within minimum horizontal clearances to cooktop<br>H. Junction box or outlet; 12" (30.5 cm) minimum from bottom of<br>countertop; 10" (25.4 cm) from right side of cabinet<br>I. 18%" (33.7 cm) on 21" (53.3 cm) models; 28%" (47.3 cm) on<br>30" (76.2 cm) models; 35" (90.2 cm) on 36" (91.4 cm) models<br>J. 1" (2.5 cm) minimum distance to nearest left and right side<br>combustible surface above cooktop                                                                                                                                                                                                                                                                                                                                                                                                                                                                | nualsLib.con                                                                                                    |
| For 21" (53.3 cm) model only:<br>rear of cabinet or<br>rear wall under<br>countertop<br>F. 15½" (34.4 cm) on 21" (53.3 cm) models; 18%" (45.7 cm) on<br>30" (76.2 cm) models and 36" (91.4 cm) models<br>G. 18" (45.7 cm) minimum clearance from upper cabinet to<br>countertop within minimum horizontal clearances to cooktop<br>H. Junction box or outlet; 12" (30.5 cm) minimum from bottom of<br>countertop; 10" (25.4 cm) from right side of cabinet<br>I. 18%" (33.7 cm) on 21" (53.3 cm) models; 28%" (47.3 cm) on<br>30" (76.2 cm) models; 35" 196.2 cm) on 36" (91.4 cm) models<br>J. 1" (2.5 cm) minimum distance to nearest left and right side<br>combustible surface above cooktop<br>K. 15½" (3.4 cm) max. counter thickness on 21" (53.3 cm) models] See                                                                                                                                                                                                                                                                                                                                                                                        | nualsLib.con                                                                                                    |
| For 21" (53.3 cm) model only:<br>rear of cabinet or<br>rear wall under<br>countertop<br>F. 15½" (34.4 cm) on 21" (53.3 cm) models; 18%" (45.7 cm) on<br>30" (76.2 cm) models and 36" (91.4 cm) models<br>G. 18" (45.7 cm) minimum clearance from upper cabinet to<br>countertop within minimum horizontal clearances to cooktop<br>H. Junction box or outlet; 12" (30.5 cm) minimum from bottom of<br>countertop; 10" (25.4 cm) from right side of cabinet<br>I. 18%" (33.7 cm) on 21" (53.3 cm) models; 28%" (47.3 cm) on<br>30" (76.2 cm) models; 35" (90.2 cm) on 36" (91.4 cm) models<br>J. 1" (2.5 cm) minimum distance to nearest left and right side<br>combustible surface above cooktop<br>K. 1½6" (3.4 cm) max. counter thickness on 21" (53.3 cm) models See<br>following illustration.                                                                                                                                                                                                                                                                                                                                                              | nualsLib.con                                                                                                    |
| For 21" (53.3 cm) model only:<br>rear of cabinet or<br>rear wall under<br>countertop<br>F. 15½" (34.4 cm) on 21" (53.3 cm) models; 18%" (45.7 cm) on<br>30" (76.2 cm) models and 36" (91.4 cm) models<br>G. 18" (45.7 cm) minimum clearance from upper cabinet to<br>countertop within minimum horizontal clearances to cooktop<br>H. Junction box or outlet; 12" (30.5 cm) minimum from bottom of<br>countertop; 10" (25.4 cm) from right side of cabinet<br>I. 18%" (33.7 cm) on 21" (53.3 cm) models; 28%" (47.3 cm) on<br>30" (76.2 cm) models; 35" f90.2 cm) on 36" (91.4 cm) models<br>J. 1" (2.5 cm) minimum distance to nearest left and right side<br>combustible surface above cooktop<br>K. 1½e" (3.4 cm) max. counter thickness on 21" (53.3 cm) models See<br>following illustration.                                                                                                                                                                                                                                                                                                                                                              | nualsLib.con                                                                                                    |
| For 21" (53.3 cm) model only:<br>rear of cabinet or<br>rear wall under<br>countertop<br>F. 15½" (34.4 cm) on 21" (53.3 cm) models; 18½" (45.7 cm) on<br>30" (76.2 cm) models and 36" (91.4 cm) models<br>G. 18" (45.7 cm) minimum clearance from upper cabinet to<br>countertop within minimum horizontal clearances to cooktop<br>H. Junction box or outlet; 12" (30.5 cm) minimum from bottom of<br>countertop; 10" (25.4 cm) from right side of cabinet<br>I. 18½" (33.7 cm) on 21" (53.3 cm) models; 28½" (47.3 cm) on<br>30" (76.2 cm) models; 35" (90.2 cm) on 36" (91.4 cm) models<br>J. 1" (2.5 cm) minimum distance to nearest left and right side<br>combustible surface above cooktop<br>K. 1½ <sup>st</sup> " (3.4 cm) max. counter thickness on 21" (53.3 cm) models See<br>following illustration.<br>L. 1" (2.5 cm) minimum clearance petween back wall and countertop<br>Dimensions are for planning purposes only. For complete details, see installation                                                                                                                                                                                      | nualsLib.con                                                                                                    |
| For 21" (53.3 cm) model only:<br>rear of cabinet or<br>rear wall under<br>countertop<br>F. 15½" (34.4 cm) on 21" (53.3 cm) models; 18%" (45.7 cm) on<br>30" (76.2 cm) models and 36" (91.4 cm) models<br>G. 18" (45.7 cm) minimum clearance from upper cabinet to<br>countertop within minimum horizontal clearances to cooktop<br>H. Junction box or outlet; 12" (30.5 cm) minimum from bottom of<br>countertop; 10" (25.4 cm) from right side of cabinet<br>I. 18%" (33.7 cm) on 21" (53.3 cm) models; 28%" (47.3 cm) on<br>30" (76.2 cm) models; 35" f90.2 cm) on 36" (91.4 cm) models<br>J. 1" (2.5 cm) minimum distance to nearest left and right side<br>combustible surface above cooktop<br>K. 1½e" (3.4 cm) max. counter thickness on 21" (53.3 cm) models See<br>following illustration.                                                                                                                                                                                                                                                                                                                                                              | nualsLib.con                                                                                                    |
| For 21" (53.3 cm) model only:<br>rear of cabinet or<br>rear wall under<br>countertop<br>F. 15½" (34.4 cm) on 21" (53.3 cm) models; 18½" (45.7 cm) on<br>30" (76.2 cm) models and 36" (91.4 cm) models<br>G. 18" (45.7 cm) minimum clearance from upper cabinet to<br>countertop within minimum hprizontal clearances to cooktop<br>H. Junction box or outlet; 12" (30.5 cm) minimum from bottom of<br>countertop; 10" (25.4 cm) from right side of cabinet<br>I. 18½" (33.7 cm) on 21" (53.3 cm) models; 28½" (47.3 cm) on<br>30" (76.2 cm) models; 35" (90.2 cm) on 36" (91.4 cm) models<br>J. 1" (2.5 cm) minimum distance to nearest left and right side<br>combustible surface above cooktop<br>K. 1½s" (3.4 cm) max. counter thickness on 21" (53.3 cm) models See<br>following illustration.<br>L. 1" (2.5 cm) minimum clearance petween back wall and countertop<br>Dimensions are for planning purposes pnly. For complete details, see Installation<br>Instructions packed with product. Specifications subject to change without notice.                                                                                                              | nualsLib.con                                                                                                    |
| For 21" (53.3 cm) model only:<br>rear of cabinet or<br>rear wall under<br>countertop<br>F. 15½" (34.4 cm) on 21" (53.3 cm) models; 18½" (45.7 cm) on<br>30" (76.2 cm) models and 36" (91.4 cm) models<br>G. 18" (45.7 cm) minimum clearance from upper cabinet to<br>countertop within minimum hprizontal clearances to cooktop<br>H. Junction box or outlet; 12" (30.5 cm) minimum from bottom of<br>countertop; 10" (25.4 cm) from right side of cabinet<br>I. 18¾" (33.7 cm) on 21" (53.3 cm) models; 28½" (47.3 cm) on<br>30" (76.2 cm) models; 35" 190.2 cm) on 36" (91.4 cm) models<br>J. 1" (2.5 cm) minimum distance to nearest left and right side<br>combustible surface above cooktop<br>K. 1½6" (3.4 cm) max. counter thickness on 21" (53.3 cm) models See<br>following illustration.<br>L. 1" (2.5 cm) minimum clearance between back wall and countertop<br>Dimensions are for planning purposes only. For complete details, see installation<br>Instructions packed with product. Specifications subject to change without notice.<br>C                                                                                                         | nualsLib.con                                                                                                    |
| For 21" (53.3 cm) model only:<br>rear of cabinet or<br>rear wall under<br>countertop<br>F. 15½" (34.4 cm) on 21" (53.3 cm) models; 18½" (45.7 cm) on<br>30" (76.2 cm) models and 36" (91.4 cm) models<br>G. 18" (45.7 cm) minimum clearance from upper cabinet to<br>countertop within minimum horizontal clearances to cooktop<br>H. Junction box or outlet; 12" (30.5 cm) minimum from bottom of<br>countertop; 10" (25.4 cm) from right side of cabinet<br>I. 18½" (33.7 cm) on 21" (53.3 cm) models; 28½" (47.3 cm) on<br>30" (76.2 cm) models; 35" (90.2 cm) on 36" (91.4 cm) models<br>J. 1" (2.5 cm) minimum distance to nearest left and right side<br>combustible surface above cooktop<br>K. 1½s" (3.4 cm) max. counter thickness on 21" (53.3 cm) models See<br>following illustration.<br>L. 1" (2.5 cm) minimum clearance petween back wall and countertop<br>Dimensions are for planning purposes pnly. For complete details, see installation<br>Instructions packed with product. Specifications subject to change without notice.<br>C                                                                                                         | nualsLib.con                                                                                                    |
| For 21" (53.3 cm) model only:<br>rear of cabinet or<br>rear wall under<br>countertop<br>F. 15½" (34.4 cm) on 21" (53.3 cm) models; 18½" (45.7 cm) on<br>30" (76.2 cm) models and 36" (91.4 cm) models<br>G. 18" (45.7 cm) minimum clearance from upper cabinet to<br>countertop within minimum horizontal clearances to cooktop<br>H. Junction box or outlet; 12" (30.5 cm) minimum from bottom of<br>countertop; 10" (25.4 cm) from right side of cabinet<br>I. 18½" (33.7 cm) on 21" (53.3 cm) models; 28½" (47.3 cm) on<br>30" (76.2 cm) models; 35" (90.2 cm) on 36" (91.4 cm) models<br>J. 1" (2.5 cm) minimum distance to nearest left and right side<br>combustible surface above cooktop<br>K. 1½s" (3.4 cm) max. counter thickness on 21" (53.3 cm) models See<br>following illustration.<br>L. 1" (2.5 cm) minimum clearance petween back wall and countertop<br>Dimensions are for planning purposes pnly. For complete details, see installation<br>Instructions packed with product. Specifications subject to change without notice.<br>C                                                                                                         | nualsLib.con                                                                                                    |
| For 21" (53.3 cm) model only:<br>rear of cabinet or<br>rear wall under<br>countertop<br>F. 15½" (34.4 cm) on 21" (53.3 cm) models; 18½" (45.7 cm) on<br>30" (76.2 cm) models and 36" (91.4 cm) models<br>G. 18" (45.7 cm) minimum clearance from upper cabinet to<br>countertop within minimum horizontal clearances to cooktop<br>H. Junction box or outlet; 12" (30.5 cm) minimum from bottom of<br>countertop; 10" (25.4 cm) from right side of cabinet<br>I. 18½" (33.7 cm) on 21" (53.3 cm) models; 28½" (47.3 cm) on<br>30" (76.2 cm) models; 35" 190.2 cm) on 36" (91.4 cm) models<br>J. 1" (2.5 cm) minimum distance to nearest left and right side<br>combustible surface above cooktop<br>K. 1½6" (3.4 cm) max. counter thickness on 21" (53.3 cm) models See<br>following illustration.<br>L. 1" (2.5 cm) minimum clearance between back wall and countertop<br>Dimensions are for planning purposes pnly. For complete details, see installation<br>Instructions packed with product. Specifications subject to change without notice.<br>C<br>D<br>B<br>D<br>A. 16½" (41.9 cm)                                                                     | nualsLib.con                                                                                                    |
| For 21" (53.3 cm) model only:<br>rear of cabinet or<br>rear wall under<br>countertop<br>F. 15½" (34.4 cm) on 21" (53.3 cm) models; 18%" (45.7 cm) on<br>30" (76.2 cm) models and 36" (91.4 cm) models<br>G. 18" (45.7 cm) minimum clearance from upper cabinet to<br>countertop within minimum hprizontal clearances to cooktop<br>H. Junction box or outlet: 12" (30.5 cm) minimum from bottom of<br>countertop; 10" (25.4 cm) from right side of cabinet<br>I. 18%" (33.7 cm) on 21" (53.3 cm) models; 28%" (47.3 cm) on<br>30" (76.2 cm) models; 35" 99.2 cm) on 36" (91.4 cm) models<br>J. 1" (2.5 cm) minimum distance to nearest left and right side<br>combustible surface above cooktop<br>K. 1½fe" (3.4 cm) max. counter thickness on 21" (53.3 cm) models See<br>following illustration.<br>L. 1" (2.5 cm) minimum clearance between back wall and countertop<br>Dimensions are for planning purposes pnly. For complete details, see Installation<br>Instructions packed with product. Specifications subject to change without notice.<br>C<br>D<br>B<br>D<br>A. 16½" (41.9 cm)<br>B. 21" (53.3 cm)<br>C. 18" (47.7 cm) overall                     | nualsLib.con                                                                                                    |
| For 21" (53.3 cm) model only:<br>rear of cabinet or<br>rear wall under<br>countertop<br>F. 15½" (34.4 cm) on 21" (53.3 cm) models; 18½" (45.7 cm) on<br>30" (76.2 cm) models and 36" (91.4 cm) models<br>G. 18" (45.7 cm) minimum clearance from upper cabinet to<br>countertop within minimum horizontal clearances to cooktop<br>H. Junction box or outlet; 12" (30.5 cm) minimum from bottom of<br>countertop; 10" (25.4 cm) from right side of cabinet<br>I. 18½" (33.7 cm) on 21" (53.3 cm) models; 28½" (47.3 cm) on<br>30" (76.2 cm) models; 35" (90.2 cm) on 36" (91.4 cm) models<br>J. 1" (2.5 cm) minimum distance to nearest left and right side<br>combustible surface above cooktop<br>K. 1½fe" (3.4 cm) max. counter thickness on 21" (53.3 cm) models See<br>following illustration.<br>L. 1" (2.5 cm) minimum clearance between back wall and countertop<br>Dimensions are for planning purposes only. For complete details, see Installation<br>Instructions packed with product. Specifications subject to change without notice.<br>C<br>D<br>B<br>D<br>A. 16½" (41.9 cm)<br>B. 21" (53.3 cm)<br>C. 18" (47.7 cm) overall<br>D. 2½" (7.3 cm) | nualsLib.con                                                                                                    |
| For 21" (53.3 cm) model only:<br>rear of cabinet or<br>rear wall under<br>countertop<br>F. 15½" (34.4 cm) on 21" (53.3 cm) models; 18%" (45.7 cm) on<br>30" (76.2 cm) models and 36" (91.4 cm) models<br>G. 18" (45.7 cm) minimum clearance from upper cabinet to<br>countertop within minimum hprizontal clearances to cooktop<br>H. Junction box or outlet: 12" (30.5 cm) minimum from bottom of<br>countertop; 10" (25.4 cm) from right side of cabinet<br>I. 18%" (33.7 cm) on 21" (53.3 cm) models; 28%" (47.3 cm) on<br>30" (76.2 cm) models; 35" 99.2 cm) on 36" (91.4 cm) models<br>J. 1" (2.5 cm) minimum distance to nearest left and right side<br>combustible surface above cooktop<br>K. 1½fe" (3.4 cm) max. counter thickness on 21" (53.3 cm) models See<br>following illustration.<br>L. 1" (2.5 cm) minimum clearance between back wall and countertop<br>Dimensions are for planning purposes pnly. For complete details, see Installation<br>Instructions packed with product. Specifications subject to change without notice.<br>C<br>D<br>B<br>D<br>A. 16½" (41.9 cm)<br>B. 21" (53.3 cm)<br>C. 18" (47.7 cm) overall                     | nualsLib.con                                                                                                    |

В А iŕlpó A. 11/16" (1. B. 1 " (3.4 cm) max С Ref. 82863

08-10-05