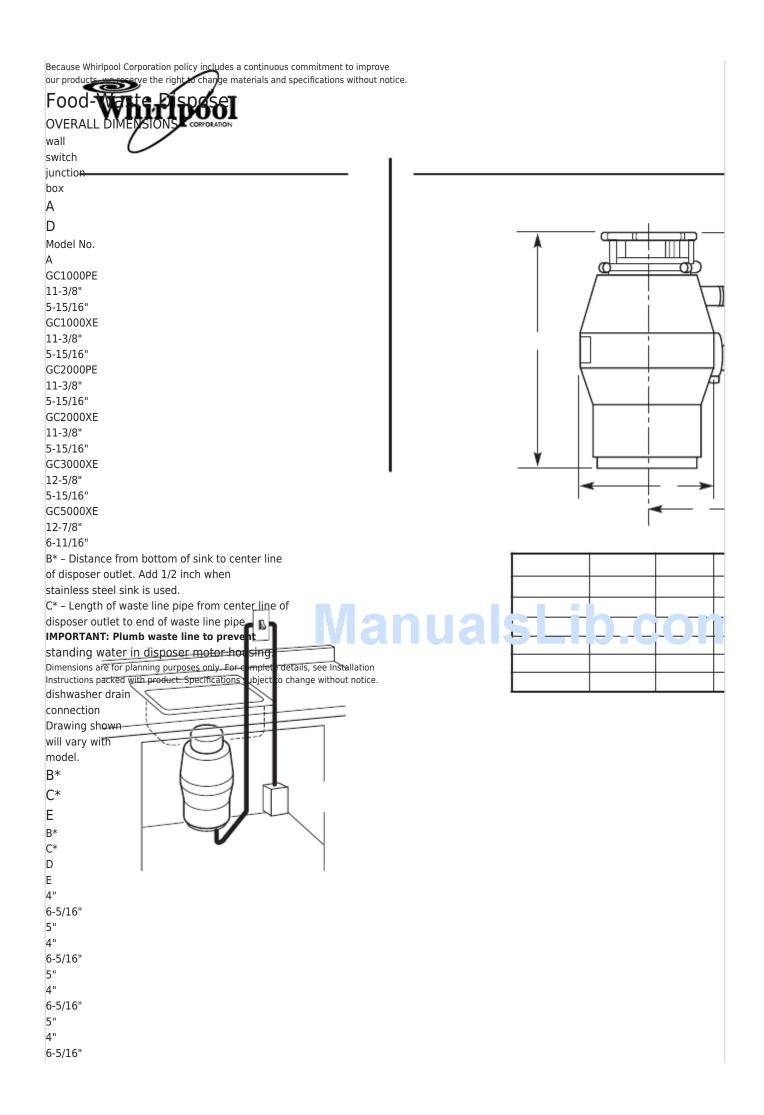

For continuous feed models, install a 15- or 20-amp wall switch above the countertop and junction box inside cabinet as shown. (Switch and electrical wiriing can be obtained locally.) Position switch in a convienient location. Connect switch to junction box.

| 5" 4" 6-5/16" Whirlpool 4" 4" |   |  |  |
|-------------------------------|---|--|--|
| 7-3/4"<br>5-3/4"              |   |  |  |
| Ref. 4211597                  | - |  |  |
| 01-08-04                      |   |  |  |
|                               |   |  |  |
|                               |   |  |  |
|                               |   |  |  |
|                               |   |  |  |
|                               |   |  |  |
|                               |   |  |  |
|                               |   |  |  |
|                               |   |  |  |
|                               |   |  |  |