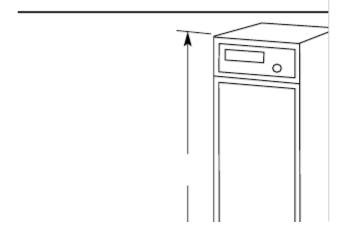

Whirlpool GC900QPK Dimension Manual

Whirlpool compactor specifications

| 1 | 1 |  |  |
|---|---|--|--|
|   |   |  |  |
|   |   |  |  |



| Download this manual | Quick Links |  |
|----------------------|-------------|--|
|                      |             |  |
|                      |             |  |



GC900QPL

TU800SPK

GC900QPP

TU800SPP

GX900QPL

GX900QPP

Electrical: 115-volt, 60-Hz, AC-only, 15- or 20-amp. grounded circuit is required. A time-delay fuse or circuit breaker and separate circuit is recommended.

CABINET OPENING DIMENSIONS

(7.6 cm)







## Related Manuals for Whirlpool GC900QPK

## Dishwasher Whirlpool GU2475XTVY Manual

(28 pages)

Trash Compactor Whirlpool GC900QPPQ User Instructions

For console models (16 pages)

Trash Compactor Whirlpool 9872208 Use And Care Manual

Whirlpool trash compactors 9872208 use & careguide (16 pages)

Trash Compactor Whirlpool [12:36:03] ?????????? GC900QPPB

Use & Care Manual

(12 pages)

Trash Compactor Whirlpool GX900QPPB Use And Care Manual

15-inch undercounter trash compactor with clean touch console use & care guide (12 pages)