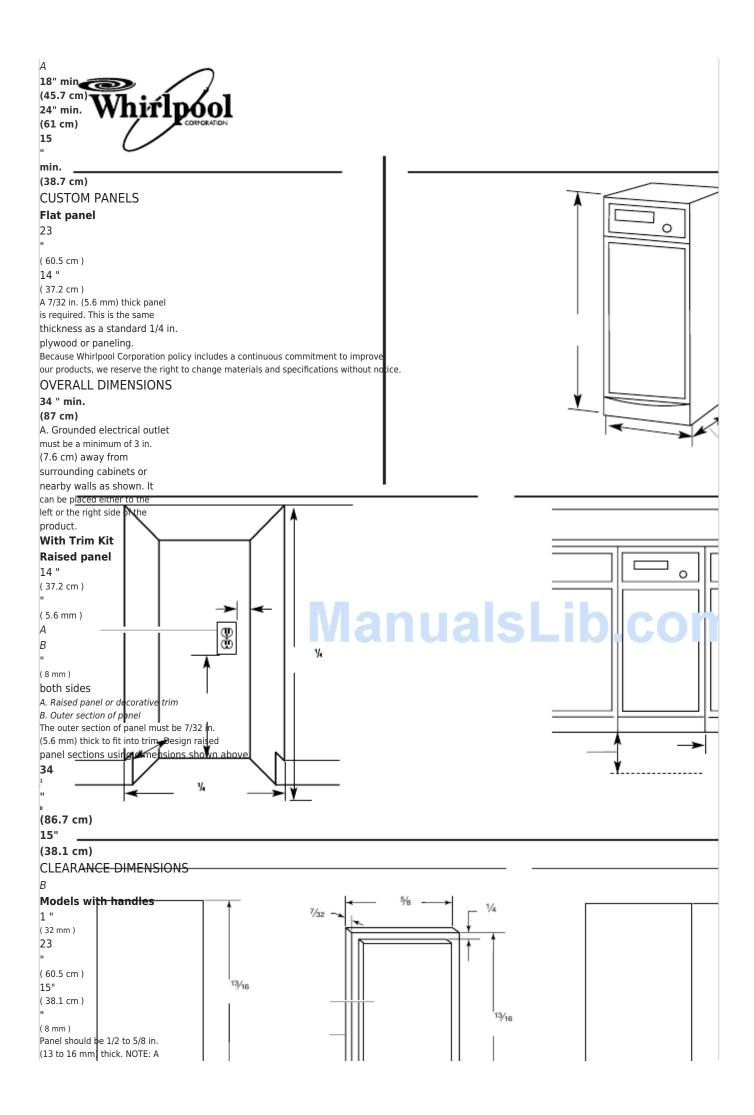

Whirlpool GC900QPK Dimension Manual

Whirlpool compactor specifications

| 1 | 1 |  |  |
|---|---|--|--|
|   |   |  |  |
|   |   |  |  |



| Download this manual | Quick Links |  |
|----------------------|-------------|--|
|                      |             |  |
|                      |             |  |



GC900QPL

TU800SPK

GC900QPP

TU800SPP

GX900QPL

GX900QPP

Electrical: 115-volt, 60-Hz, AC-only, 15- or 20-amp. grounded circuit is required. A time-delay fuse or circuit breaker and separate circuit is recommended.

CABINET OPENING DIMENSIONS

(7.6 cm)







## Related Manuals for Whirlpool GC900QPK

## Dishwasher Whirlpool GU2475XTVY Manual

(28 pages)

Trash Compactor Whirlpool GC900QPPQ User Instructions

For console models (16 pages)

Trash Compactor Whirlpool 9872208 Use And Care Manual

Whirlpool trash compactors 9872208 use & careguide (16 pages)

Trash Compactor Whirlpool [12:36:03] ?????????? GC900QPPB

Use & Care Manual

(12 pages)

Trash Compactor Whirlpool GX900QPPB Use And Care Manual

15-inch undercounter trash compactor with clean touch console use & care guide (12 pages)