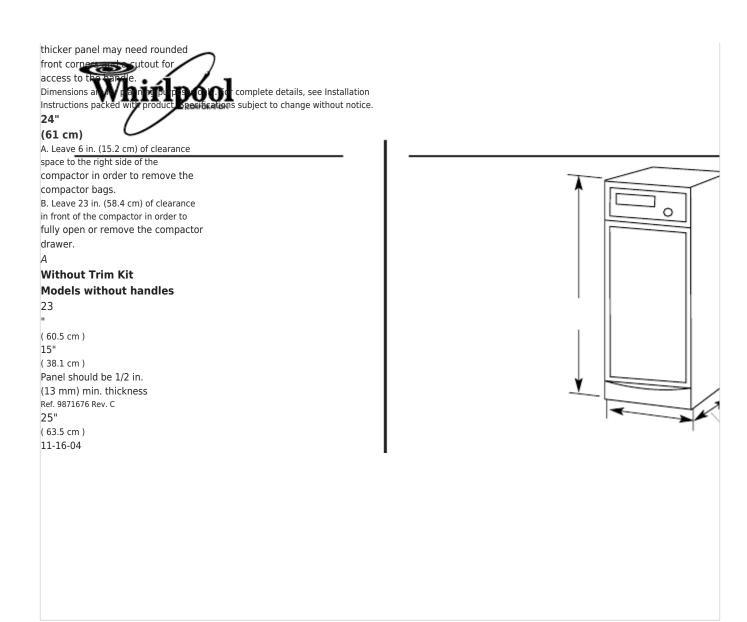

Whirlpool GC900QPK Dimension Manual

Whirlpool compactor specifications

| 1 | 1 |  |  |
|---|---|--|--|
|   |   |  |  |
|   |   |  |  |



| Download this manual | Quick Links |  |
|----------------------|-------------|--|
|                      |             |  |
|                      |             |  |



GC900QPL

TU800SPK

GC900QPP

TU800SPP

GX900QPL

GX900QPP

Electrical: 115-volt, 60-Hz, AC-only, 15- or 20-amp. grounded circuit is required. A time-delay fuse or circuit breaker and separate circuit is recommended.

CABINET OPENING DIMENSIONS

(7.6 cm)







## Related Manuals for Whirlpool GC900QPK

## Dishwasher Whirlpool GU2475XTVY Manual

(28 pages)

Trash Compactor Whirlpool GC900QPPQ User Instructions

For console models (16 pages)

Trash Compactor Whirlpool 9872208 Use And Care Manual

Whirlpool trash compactors 9872208 use & careguide (16 pages)

Trash Compactor Whirlpool [12:36:03] ?????????? GC900QPPB

Use & Care Manual

(12 pages)

Trash Compactor Whirlpool GX900QPPB Use And Care Manual

15-inch undercounter trash compactor with clean touch console use & care guide (12 pages)