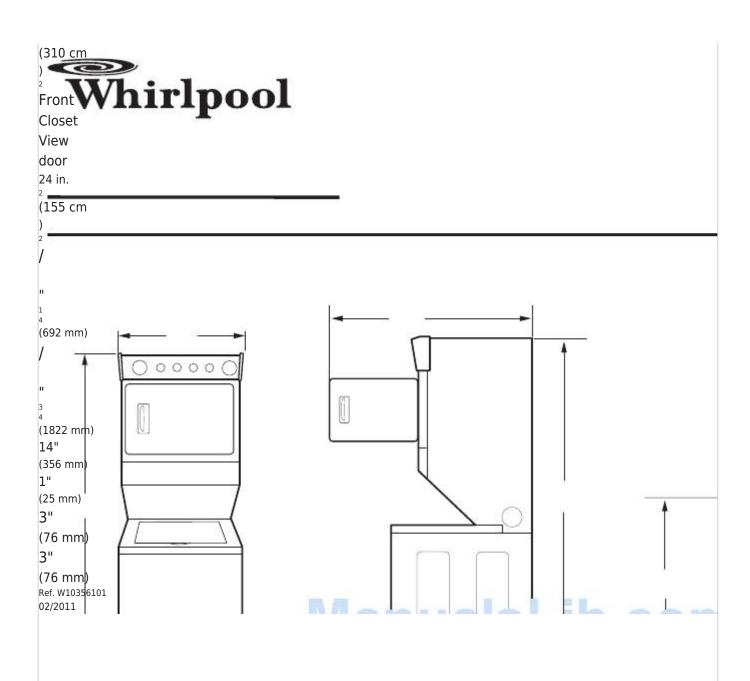

# PRODUCT MODEL NUMBERS Front View 4 (822 mm)

1"/0"

(25 mm/0 mm)

Because Whirlpool Corporation policy includes a continuous commitment to improve our products, we reserve the right to change materials and specifications without notice.

# Summary of Contents for Whirlpool WGT3300X

Page 1 Side Clearances (recommended/minimum) 1"/0" (25 mm/0 mm) (25 mm/0 mm) Because Whirlpool Corporation policy includes a continuous commitment to improve our products, we reserve the right to change materials and specifications without notice. 27" (69 cm) Electric Washer/Dryer Side View 47.5 "...