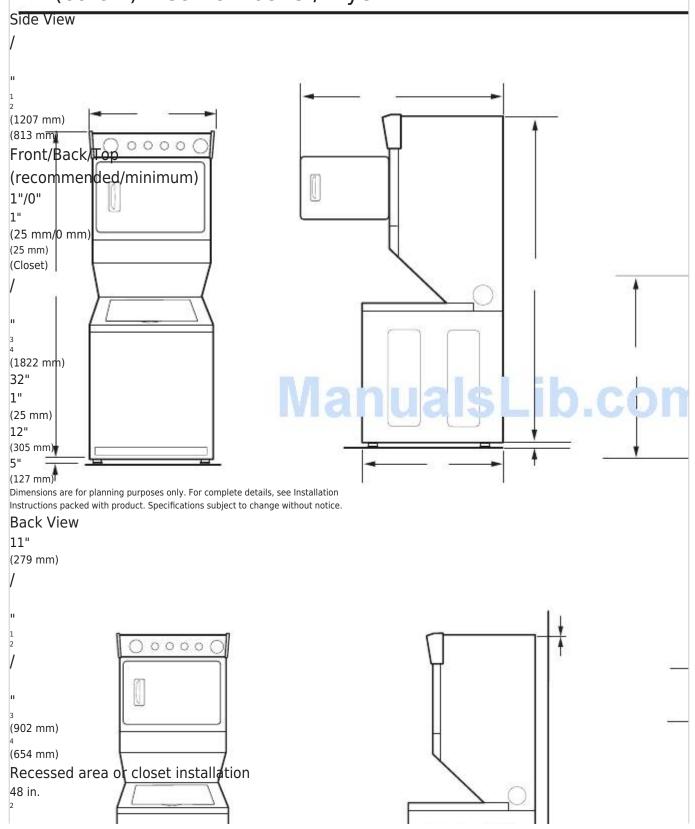

# PRODUCT MODEL NUMBERS Front View 4 (822 mm)

1"/0"

(25 mm/0 mm)

Because Whirlpool Corporation policy includes a continuous commitment to improve our products, we reserve the right to change materials and specifications without notice.

# Summary of Contents for Whirlpool WGT3300X

Page 1 Side Clearances (recommended/minimum) 1"/0" (25 mm/0 mm) (25 mm/0 mm) Because Whirlpool Corporation policy includes a continuous commitment to improve our products, we reserve the right to change materials and specifications without notice. 27" (69 cm) Electric Washer/Dryer Side View 47.5 "...