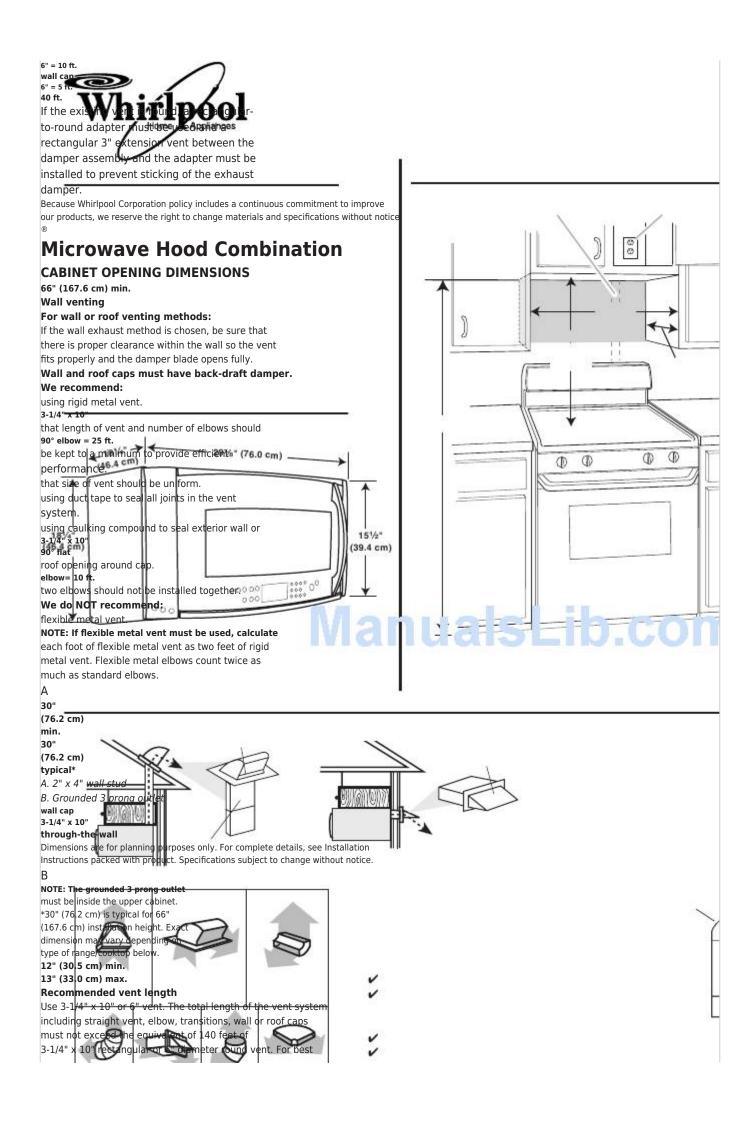

# and separate circuit is recommended. OVERALL DIMENSIONS

## VENTING REQUIREMENTS Roof venting

roof cap 3-1/4" x 10" through-the-roof

#### Recommended standard fittings

3-1/4" x 10" 3-1/4" x 10" to 6" = 5 ft. roof cap = 24 ft. 90° elbow 3-1/4" x 10" 45° elbow