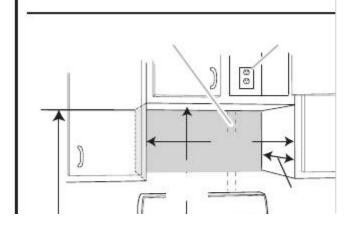

# and separate circuit is recommended. OVERALL DIMENSIONS

## VENTING REQUIREMENTS Roof venting

roof cap 3-1/4" x 10" through-the-roof