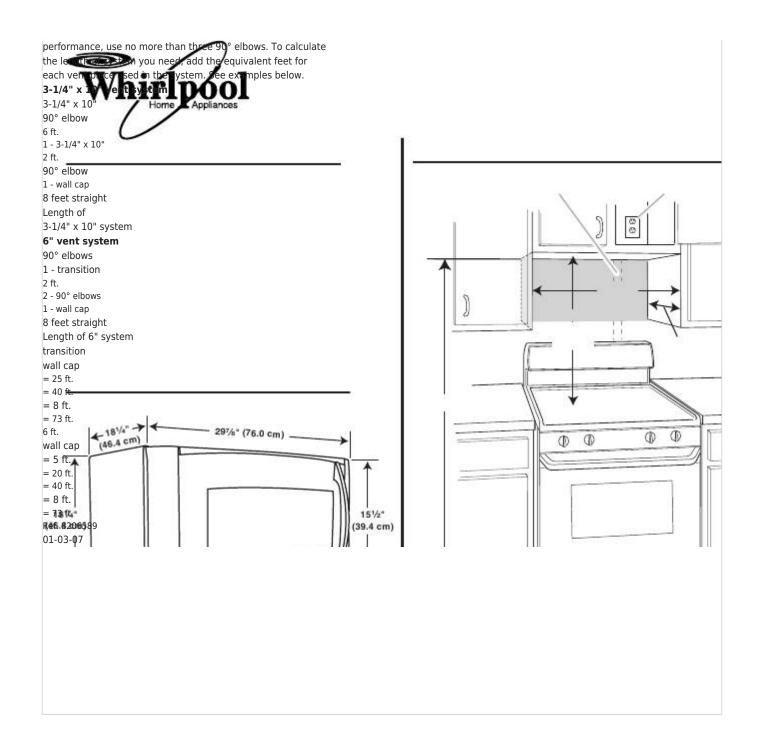

## VENTING REQUIREMENTS Roof venting

roof cap 3-1/4" x 10" through-the-roof

#### Recommended standard fittings

3-1/4" x 10" 3-1/4" x 10" to 6" = 5 ft. roof cap = 24 ft. 90° elbow 3-1/4" x 10" 45° elbow