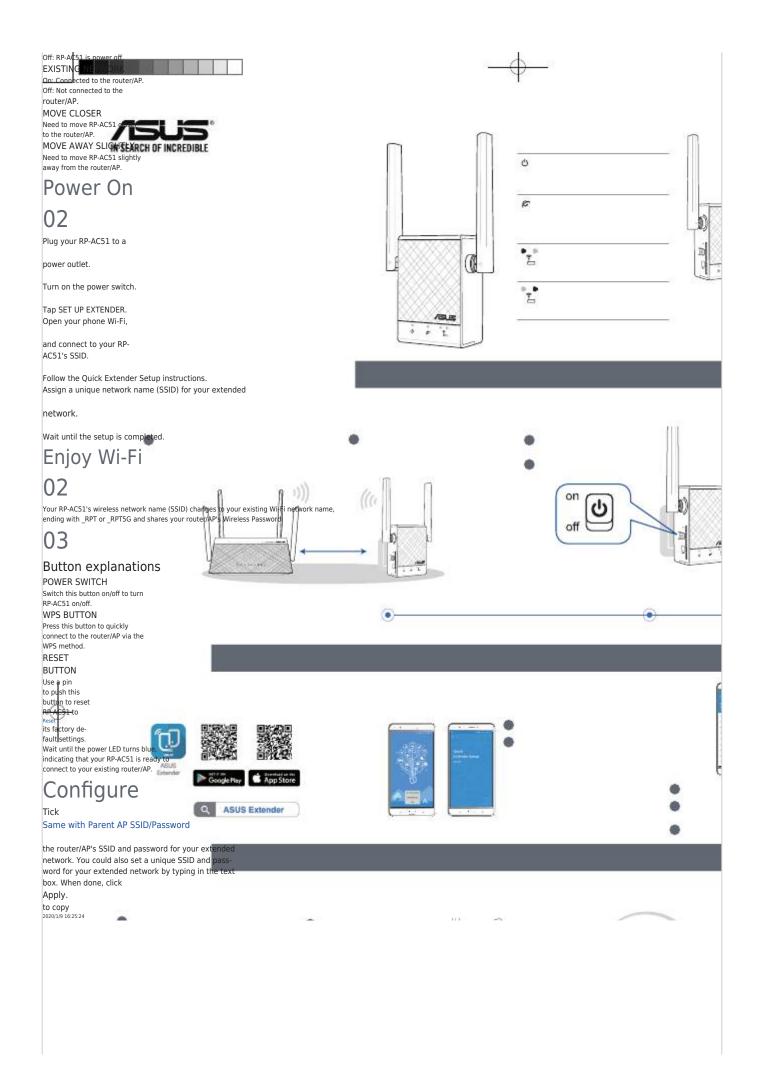

## Summary of Contents for Asus RP-AC51

<u>Page 1</u> NOTE: Wait until the existing network LED blinks Your RP-AC51's wireless network name (SSID) changes to your existing Wi-Fi network name, for about two (2) minutes, then turns solid blue, ending with RPT or RPT5G and shares your router/AP's Wireless Password.

<u>Page 2</u> AC51, enter the correct password, and try to set up your RP-AC51 again. Press the RESET button on the side of RP-AC51 for about two (2) seconds. Wait for about five (5) seconds until the existing network LED blinks slowly.