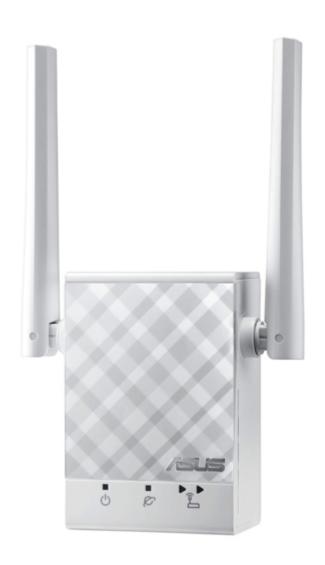

## BEFORE SETUP Placing your RP-AC51

01

Place your RP-AC51 near your

router/AP

SETUP METHODS

Repeater Asus RP-AC51 Quick Start Manual

Wi-fi ac repeater (2 pages)

Repeater Asus RP-AC68U Quick Start Manual