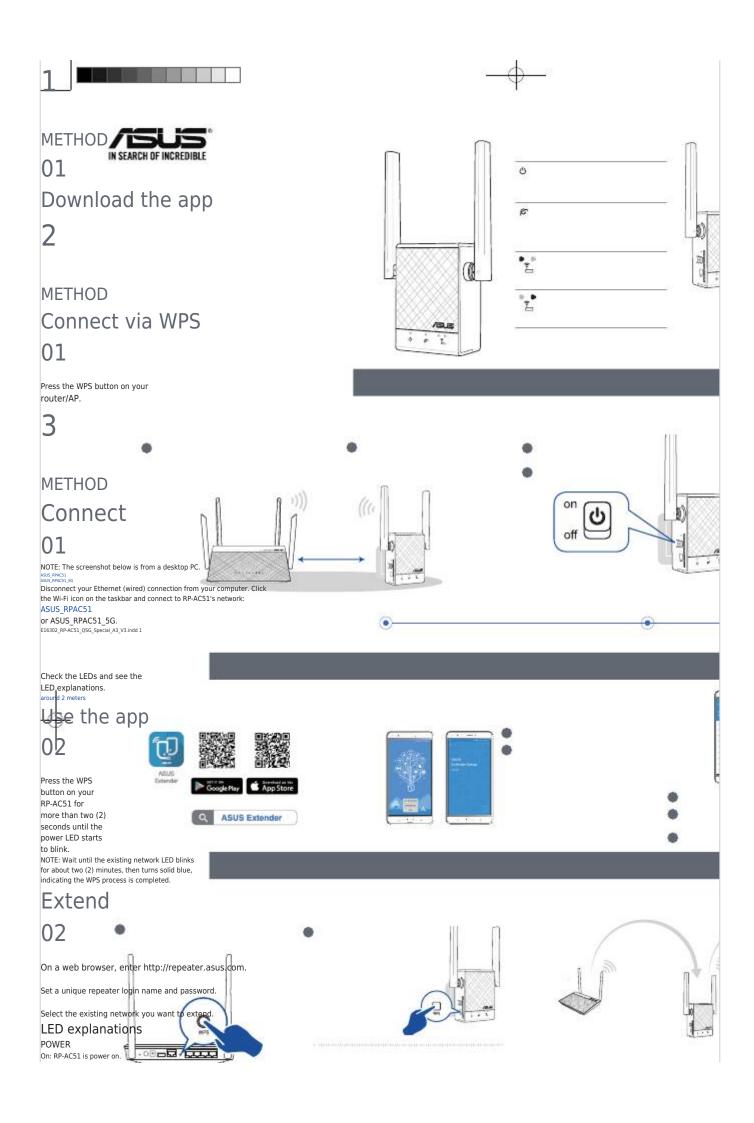

## Summary of Contents for Asus RP-AC51

<u>Page 1</u> NOTE: Wait until the existing network LED blinks Your RP-AC51's wireless network name (SSID) changes to your existing Wi-Fi network name, for about two (2) minutes, then turns solid blue, ending with RPT or RPT5G and shares your router/AP's Wireless Password.

<u>Page 2</u> AC51, enter the correct password, and try to set up your RP-AC51 again. Press the RESET button on the side of RP-AC51 for about two (2) seconds. Wait for about five (5) seconds until the existing network LED blinks slowly.