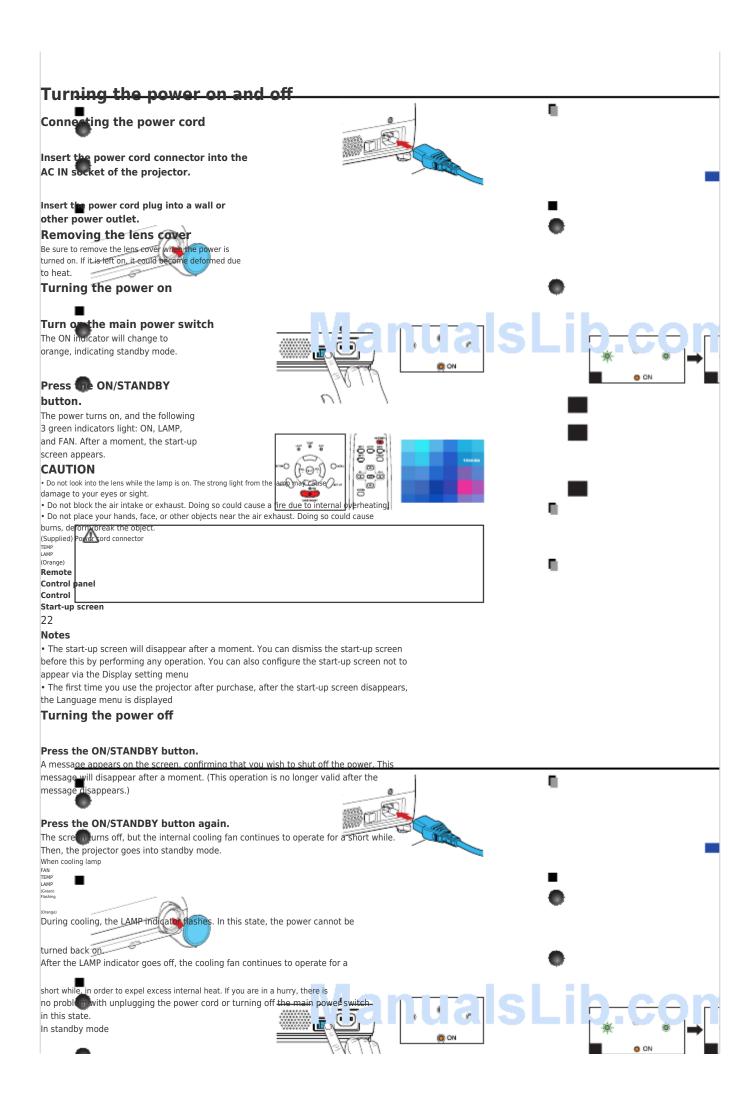

## Operations; Turning The Power On And Off - Toshiba TDP-S25U Owner's Manual

Tdp-s25u user's guide

```
2
3
4
5
6
Table Of Contents
7
8
9
10
11
12
13
14
15
16
17
```

18
19
20
21
22
23
24
25

•

Previous Page Next Page