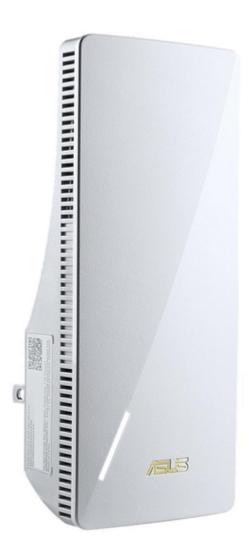

# Start Guide

RP-AX56 Dual-Band Wireless Repeater

BEFORE SETUP

01

Placing your RP-AX56

Plug your RP-AX56 into a power outlet near

your router/AP.

SETUP METHODS

#### please download the ASUS SEARCHOM REDUCTOR Download the ASUS ۲ 1 METHOD Extender App Check the LEDs and see the LED explanations. around 2 meters 0 Ð 0 125 Hardware Explanations Ö Plug RP-AX56 into a power outlet. The LED will start breathing white for 3 seconds while booting 0 up. Button Explanations LED WPS button reset button WPS BUTTON ۲ Launch the WPS Wizard. RESET BUTTON Reset the system to its factory default settings. LAN PORT Connect your P the LAN port with a network cable. Wait for the LED to flash and turn solid blue, indicating that your RP-AX56 is ready to connect to your existing router/AP. Connect via WPS ((( 2 METHOD Press the WPS button on you router AP LED Explanations Repeater Mode Status ----