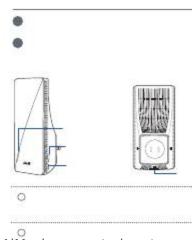

#### please download the ASUS SEARCHOM REDUCTOR Download the ASUS ۲ 1 METHOD Extender App Check the LEDs and see the LED explanations. around 2 meters 0 Ð 0 125 Hardware Explanations Ö Plug RP-AX56 into a power outlet. The LED will start breathing white for 3 seconds while booting 0 up. Button Explanations LED WPS button reset button WPS BUTTON ۲ Launch the WPS Wizard. RESET BUTTON Reset the system to its factory default settings. LAN PORT Connect your P the LAN port with a network cable. Wait for the LED to flash and turn solid blue, indicating that your RP-AX56 is ready to connect to your existing router/AP. Connect via WPS ((( 2 METHOD Press the WPS button on you router AP LED Explanations Repeater Mode Status ----