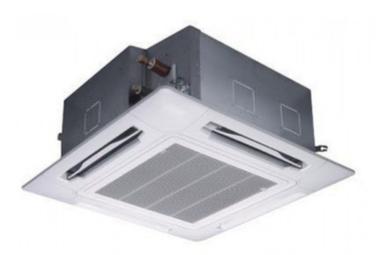

# Owner's Manual

Indoor Unit

Model name:

Compact CyshibA RAVLSMADAMULTERSSS

RAV-SM454MUT-E RAV-SM564MUT-E

Owner's Manual

**Table of Contents** 

#### Page 5: Part Names

Owner's Manual Owner's Manual Compact 4-way Type Compact 4-way Type Information on the transportation, handling and storage of the Part Names carton Indoor unit Examples of indication on the carton Horizontal louver / Symbol Description Symbol Description Vertical grille / Air discharge The air discharge direction can be changed.