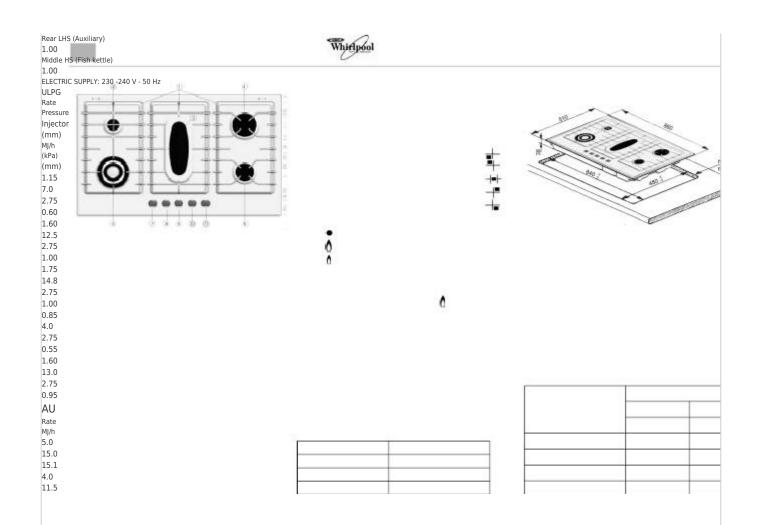

## Summary of Contents for Whirlpool AKT 920

<u>Page 1</u> ELECTRIC SUPPLY: 230 -240 V - 50 Hz the support grille provided, which should be positioned only on the 4 ring burner. Due to continued product development, Whirlpool reserves the right to change specifications or model availability without notice. 5019 319 62097...