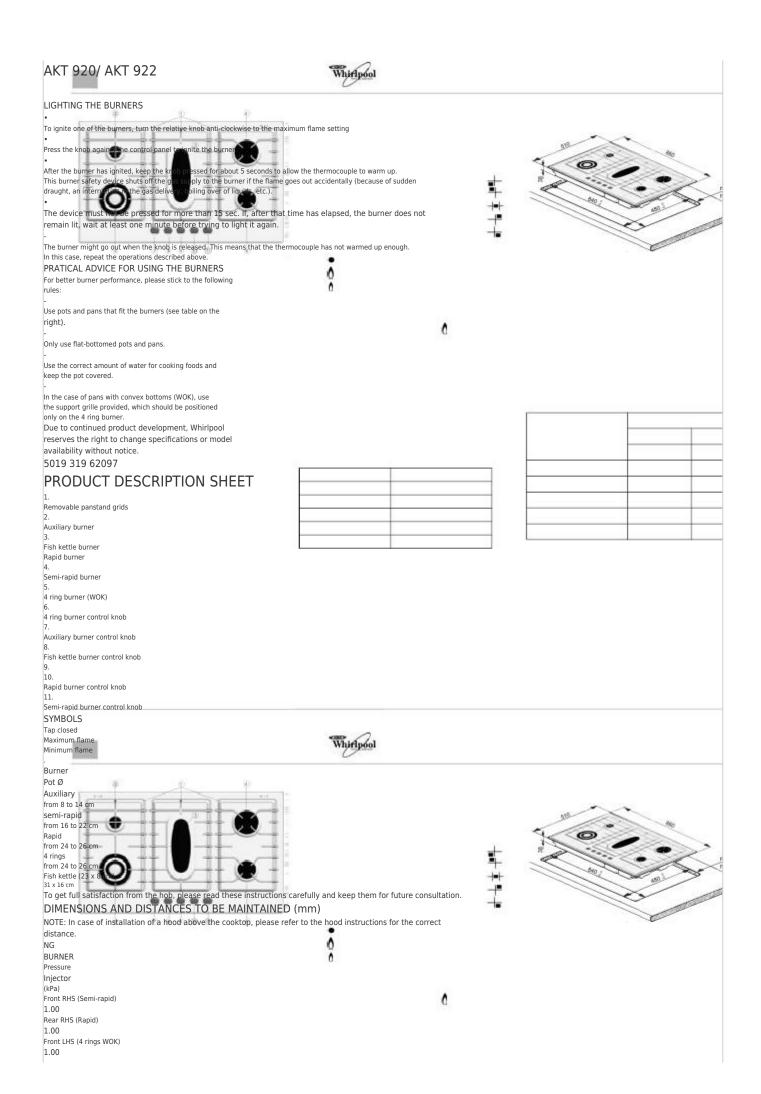

## Summary of Contents for Whirlpool AKT 920

<u>Page 1</u> ELECTRIC SUPPLY: 230 -240 V - 50 Hz the support grille provided, which should be positioned only on the 4 ring burner. Due to continued product development, Whirlpool reserves the right to change specifications or model availability without notice. 5019 319 62097...