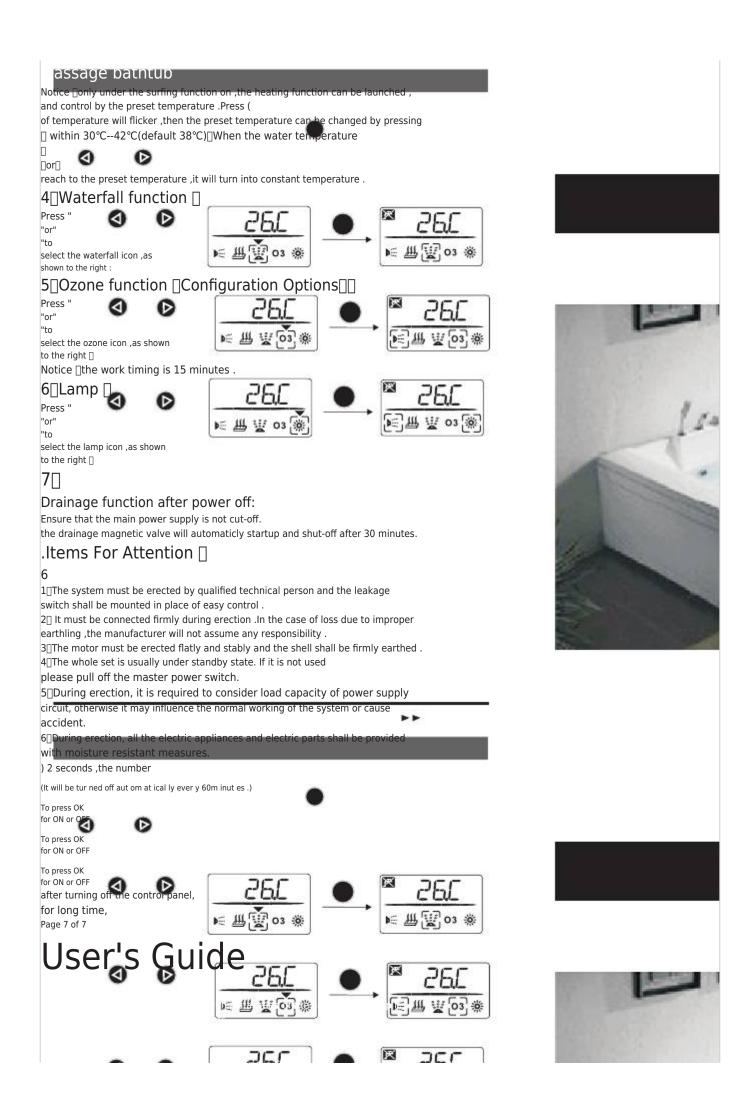

## Summary of Contents for Whirlpool 215WP

<u>Page 1</u> (It will be tur ned off aut om at ical ly ever y 60m inut es .) Read this manual before proceeding with installation of the bathtub and keep it with the other accompanying documents. This manual is valid for the installation of tubs both with and without whirlpool. Press ""or"...

Page 2 Massage bathtub Massage bathtub 4.Panel description Install the dia gram Right left connect the power supply Screen Confirm ON/OFF 5.Ope ration Plane chart Exchange switch 1 ON /OFF [ins er t the pl ug ,pr es s() to switch on the power .The screen will Sprinkler Cold and hot sho w]...

<u>Page 3</u> Massage bathtub Massage bathtub 1.Features(371)  $\square$  Automatic testing water level by microcomputer. 1 Electricity parameter 2 Surfing function . 3 Bubble bath massage function . Rated voltage Rated power Reference circuit voltage Rated electric current 4 External thermostat function Configuration Options 220VAC 2750W < 4A 5 Underwater light .