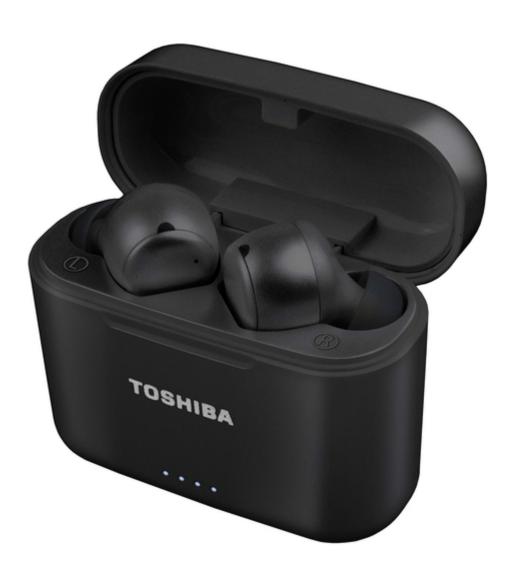

Wireless earphone

| 2 |  |  |  |  |  |  |  |  |
|---|--|--|--|--|--|--|--|--|
| • |  |  |  |  |  |  |  |  |

| Download this manual | Quick Links |  |
|----------------------|-------------|--|
|                      |             |  |
|                      |             |  |