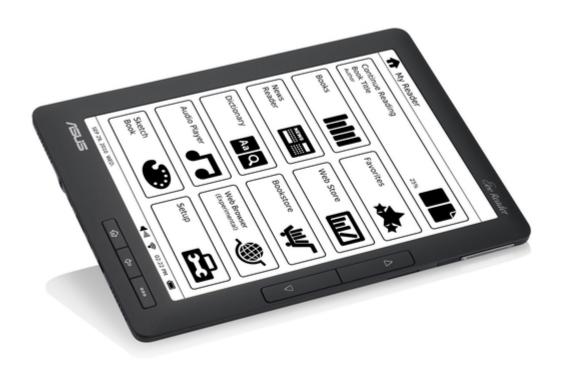

#### Page 5: The Home Screen

The Home screen With the tap of your finger on the touch panel, My Eee Reader screen enables you to quickly access Books, RSS Reader, Audio Player, Calculator, Favorites, Bookstore, Dictionary, and Setup. Turning your device OFF Putting your device on Auto Sleep mode To put your device on Auto Sleep mode: 1.