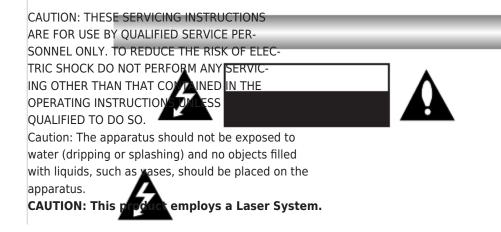

# Safety Precautions

To ensure proper use of this product, please read this owner's manual carefully and retain for future reference. Should the unit require maintenance, contact an authorized service center. Use of controls, adjustments, or the performance of procedures other than those specified herein may result in hazardous radiation exposure. To prevent direct exposure to laser beam, do not try to open the enclosure. Visible laser radiation when open. DO NOT STARE INTO BEAM. WARNING: Do not install is equipment in a confined space such as okca unit.