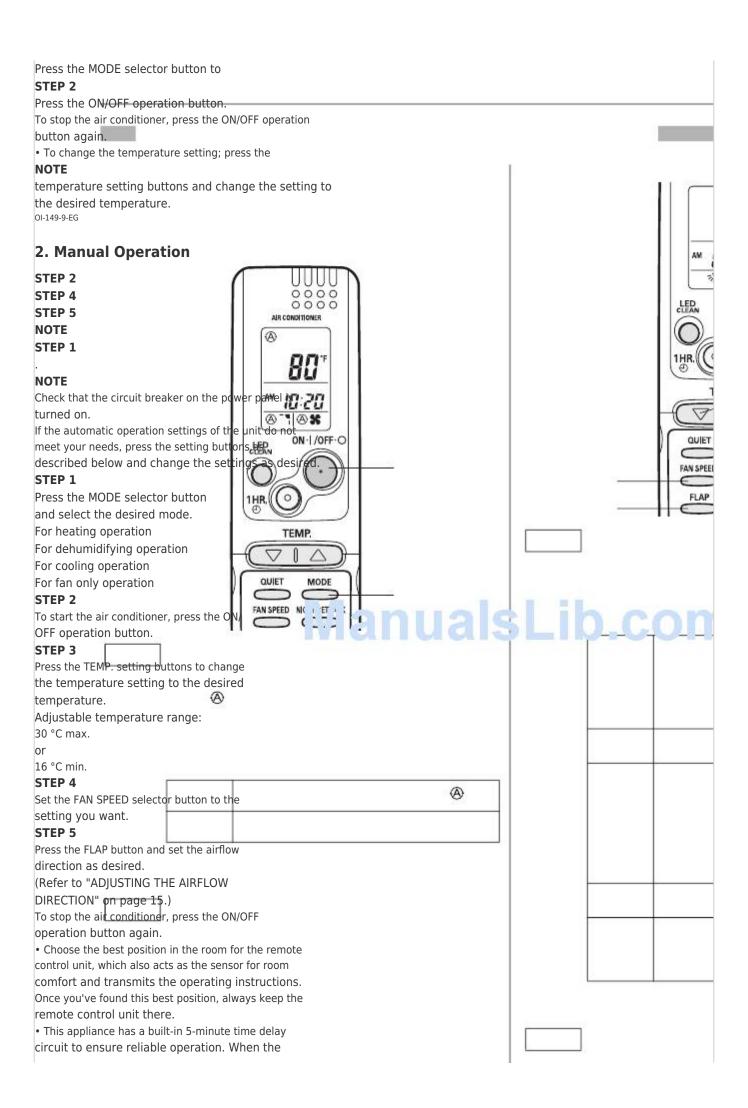

#### NOTE

turned on.

Once

mode is selected and the unit is preset by UUU U following the steps below, you can have the air 0000 conditioner automatically bring the room to the desired temperature simply by pressing the ON/OFF operation 0 button.

STEP 1

AM

operation button is pressed, the compressor will start running within three minutes. In the event of power

Previous Page Next Page

> ...

<mark>68</mark> 

Quick Links: Unit Specifications Troubleshooting Self-Diagnostics Lamps

## **OPERATION WITH THE REMOTE CONTROL UNIT**