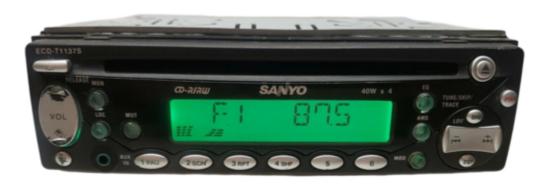

# ECD-T1137S

PLL Synthesized Stereo Radio with Digital Compact Disc Player

1pair of RCA output CD-R/CD-R W Compatibility 4 preset Equalization Auxiliary Input

# Page 6: General Operation

OPERATION GENERAL OPERATION ON/OFF Switch on the unit by pressing any button [except (4)]. When system is on, press PWR button (9) to turn off the unit. FACEPLATE RELEASE Press button (7) to detach the removable faceplate. 6 16 button (7) and eject button...

<u>Page 7</u> The adjustment mode will change in the following order: Volume Bass Treble Balance Fader By pressing VOL button + (11) or VOL button - (12), it is possible to adjust the desired sound level. LOUDNESS Press BND/LOU button (13) for several seconds to reinforce the bass output and display will show "LOUD".

#### Page 8: Automatic Memory Storing & Program Scanning

RADIO OPERATION BAND SELECTION At tuner mode, press BND/LOU button (13) to select the desired band. The reception band will change in the following order: STATION SELECTION Press MANU/SKIP button (16) or MANU/SKIP automatic seek function. To select manual tuning mode, press for several seconds until "MANUAL"...

Page 9 CD play starts from when you release the button. PAUSE PLAYING Press PAU button (20) to pause CD player. Press it again to resume play. REPEAT THE SAME TRACK Press RPT button (22) to continuously repeat the same track. Press again to stop repeat.