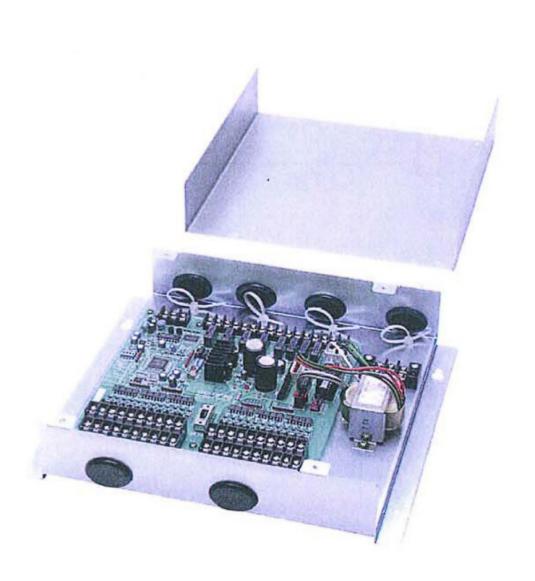

## ECO-i Submittal Data TM SHA-KA128A Communication Adapter Job Name: Location: Engineer: Submitted to: Submitted by: Reference:

| Features/Benefits Enables control up to 128 Units Applications Healthcare Facilities                                               |               |
|------------------------------------------------------------------------------------------------------------------------------------|---------------|
| Office Buildings                                                                                                                   | •             |
| Apartment Buildings                                                                                                                |               |
| Assisted Living Use with BMS Interface                                                                                             |               |
| Warranty                                                                                                                           |               |
| 1 Year                                                                                                                             |               |
| Sanyo Commercial Solutions A Division of SANYO North America 1300 Michael Drive, Suite A Wood Dale, IL 60191 USA www.sanyohvac.com |               |
| Approval:                                                                                                                          | \$65          |
| Date:                                                                                                                              |               |
| Construction:                                                                                                                      | · ·           |
| Unit #:                                                                                                                            |               |
| Drawing #:                                                                                                                         | ·             |
| Print Form                                                                                                                         | <del>**</del> |
|                                                                                                                                    |               |
|                                                                                                                                    |               |
|                                                                                                                                    |               |
|                                                                                                                                    |               |
|                                                                                                                                    |               |
|                                                                                                                                    |               |
|                                                                                                                                    |               |
|                                                                                                                                    |               |
|                                                                                                                                    |               |